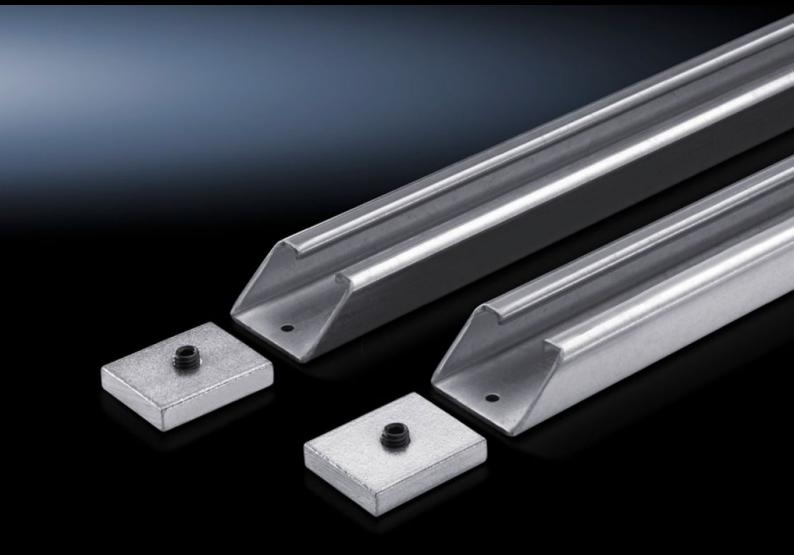

## VX 4333.160 - Cross-brace for mounting plates for VX, TS, VX SE

Additional horizontal rigidity for vibration damping and/or retrospective stabilisation of wide mounting plates. This brace may also be used as an attachment aid for heavy components.

#### **Features**

| Model No.                     | VX 4333.160                                                                                                                                                                  |
|-------------------------------|------------------------------------------------------------------------------------------------------------------------------------------------------------------------------|
| Product description           | Additional horizontal rigidity for vibration resistance and/or stabilisation of wide mounting plates. This brace may also be used as an attachment aid for heavy components. |
| Material                      | Sheet steel                                                                                                                                                                  |
| Surface finish                | Zinc-plated                                                                                                                                                                  |
| Supply includes               | 2 sections 4 clamping sections 4 grub screws M10 x 16 mm                                                                                                                     |
| Note on Model No.             | Other widths available on request.                                                                                                                                           |
| To fit                        | Enclosure type: VX<br>TS<br>VX SE<br>Width: = 1,600 mm                                                                                                                       |
| Packs of                      | 2 pc(s).                                                                                                                                                                     |
| Net weight                    | 6.536                                                                                                                                                                        |
| Gross weight                  | 6.881                                                                                                                                                                        |
| PCF per pack (cradle-to-gate) | 26.2 kg CO2 eq (Cat B)                                                                                                                                                       |
|                               |                                                                                                                                                                              |