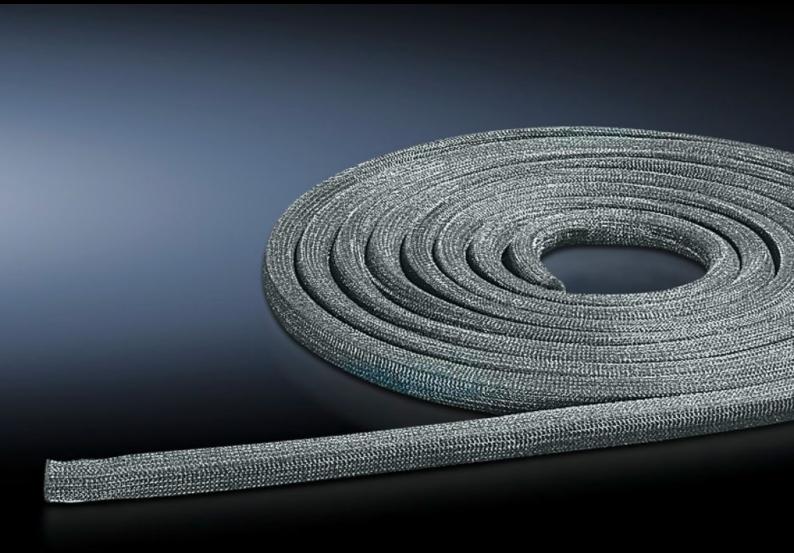

## SZ 4348.000 - EMC divider panel seal

This seal ensures optimum contact in bayed EMC enclosure systems and when using a zincplated divider panel.

## **Features**

| Model No.             | SZ 4348.000                                                                                                  |
|-----------------------|--------------------------------------------------------------------------------------------------------------|
| Product description   | This seal ensures optimum contact in bayed EMC enclosure systems and when using a zinc-plated divider panel. |
| Material              | PU foam with electrically conductive sheathing                                                               |
| Supply includes       | 1 roll                                                                                                       |
| Dimensions            | Width: 12.7 mm<br>Height: 12.7 mm<br>Length: 5.3 m                                                           |
| Packs of              | 1 pc(s).                                                                                                     |
| Net weight            | 0.18                                                                                                         |
| Gross weight          | 0.182                                                                                                        |
| Customs tariff number | 40081100                                                                                                     |
| EAN                   | 4028177099418                                                                                                |
| ETIM 9                | EC002620                                                                                                     |
| ETIM 8                | EC002620                                                                                                     |
| ECLASS 8.0            | 27189261                                                                                                     |