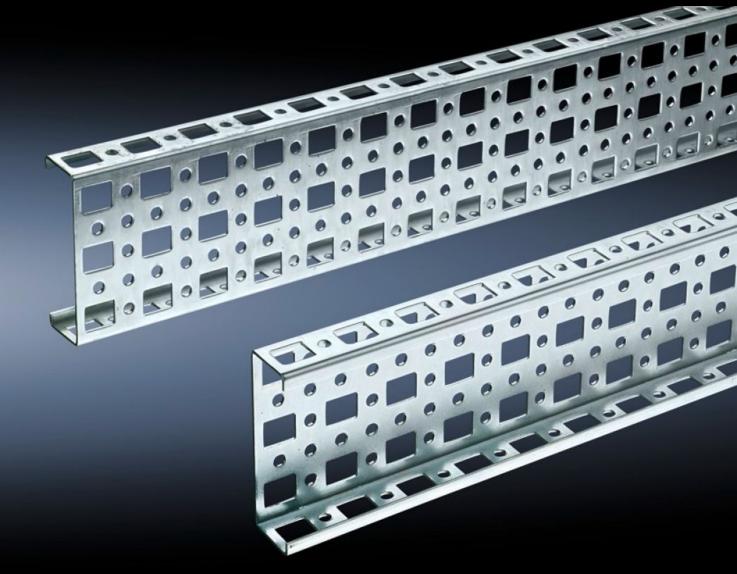

# PS punched section without mounting flange, 23 x 73 mm

State: 09.09.2025. (Source: rittal.com/hr-hr)

# SZ 4374.000 - PS punched section without mounting flange, 23 x 73 mm for TS, VX SE

For mounting on the horizontal and vertical enclosure sections of a TS via support bracket PS.

#### **Features**

| Model No.             | SZ 4374.000                                                                                                                                                                                                                     |
|-----------------------|---------------------------------------------------------------------------------------------------------------------------------------------------------------------------------------------------------------------------------|
| Material              | Sheet steel                                                                                                                                                                                                                     |
| Surface finish        | Zinc-plated                                                                                                                                                                                                                     |
| Length                | 295 mm                                                                                                                                                                                                                          |
| Installation options  | Directly to the vertical enclosure section via support brackets TS, via<br>adaptor rail for PS compatibility in conjunction with support<br>brackets PS<br>Directly on the horizontal enclosure section via support brackets PS |
| To fit                | Enclosure type: TS<br>VX SE<br>Suitable for width or height or depth: 400 mm                                                                                                                                                    |
| Packs of              | 4 pc(s).                                                                                                                                                                                                                        |
| Net weight            | 1.176                                                                                                                                                                                                                           |
| Gross weight          | 1.375                                                                                                                                                                                                                           |
| Customs tariff number | 73269098                                                                                                                                                                                                                        |
| EAN                   | 4028177099951                                                                                                                                                                                                                   |
| ETIM 9                | EC002625                                                                                                                                                                                                                        |
| ETIM 8                | EC002625                                                                                                                                                                                                                        |
|                       |                                                                                                                                                                                                                                 |