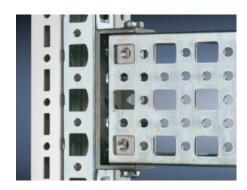

# SZ 4375.000 - PS punched section without mounting flange, 23 x 73 mm for TS, VX SE

For mounting on the horizontal and vertical enclosure sections of a TS via support bracket PS.