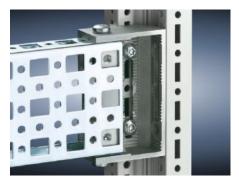

# SZ 4375.000 - PS punched section without mounting flange, 23 x 73 mm for TS, VX SE

For mounting on the horizontal and vertical enclosure sections of a TS via support bracket PS.