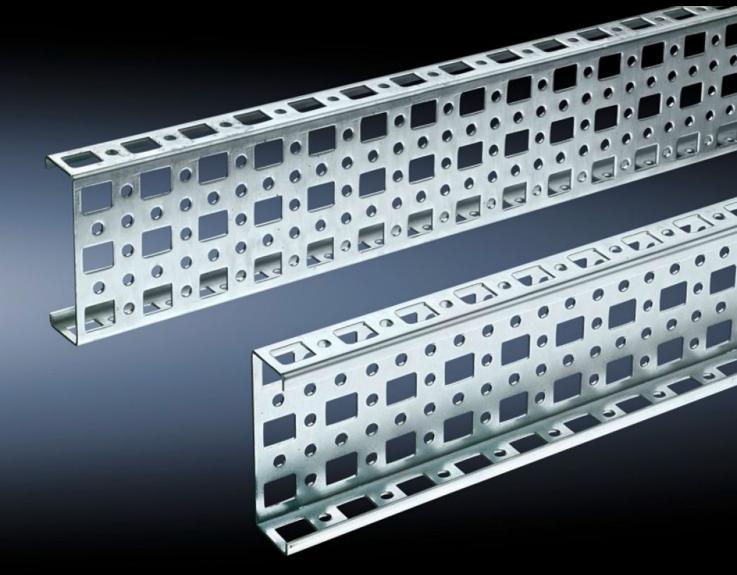

# PS punched section without mounting flange, 23 x 73 mm

State: 10.09.2025. (Source: rittal.com/hr-hr)

# SZ 4375.000 - PS punched section without mounting flange, 23 x 73 mm for TS, VX SE

For mounting on the horizontal and vertical enclosure sections of a TS via support bracket PS.

#### **Features**

| Model No.             | SZ 4375.000                                                                                                                                                                                                             |
|-----------------------|-------------------------------------------------------------------------------------------------------------------------------------------------------------------------------------------------------------------------|
| Material              | Sheet steel                                                                                                                                                                                                             |
| Surface finish        | Zinc-plated                                                                                                                                                                                                             |
| Length                | 395 mm                                                                                                                                                                                                                  |
| Installation options  | Directly to the vertical enclosure section via support brackets TS, via adaptor rail for PS compatibility in conjunction with support brackets PS  Directly on the horizontal enclosure section via support brackets PS |
| To fit                | Enclosure type: TS<br>VX SE<br>Suitable for width or height or depth: 500 mm                                                                                                                                            |
| Packs of              | 4 pc(s).                                                                                                                                                                                                                |
| Net weight            | 1.4                                                                                                                                                                                                                     |
| Gross weight          | 1.728                                                                                                                                                                                                                   |
| Customs tariff number | 73269098                                                                                                                                                                                                                |
| EAN                   | 4028177099975                                                                                                                                                                                                           |
| ETIM 9                | EC002625                                                                                                                                                                                                                |
| ETIM 8                | EC002625                                                                                                                                                                                                                |
|                       |                                                                                                                                                                                                                         |