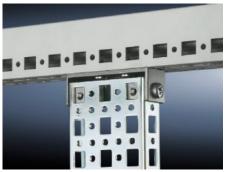

# SZ 4375.000 - PS punched section without mounting flange, 23 x 73 mm for TS, VX SE

For mounting on the horizontal and vertical enclosure sections of a TS via support bracket PS.