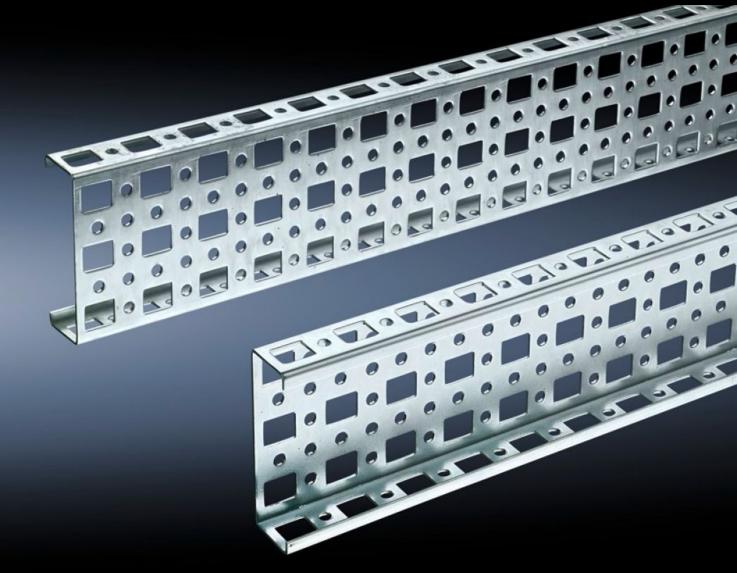

# PS punched section without mounting flange, 23 x 73 mm

State: 23.06.2025. (Source: rittal.com/hr-hr)

# SZ 4376.000 - PS punched section without mounting flange, 23 x 73 mm for TS, VX SE

For mounting on the horizontal and vertical enclosure sections of a TS via support bracket PS.

#### **Features**

| Model No.             | SZ 4376.000                                                                                                                                                                                                             |
|-----------------------|-------------------------------------------------------------------------------------------------------------------------------------------------------------------------------------------------------------------------|
| Material              | Sheet steel                                                                                                                                                                                                             |
| Surface finish        | Zinc-plated                                                                                                                                                                                                             |
| Length                | 495 mm                                                                                                                                                                                                                  |
| Installation options  | Directly to the vertical enclosure section via support brackets TS, via adaptor rail for PS compatibility in conjunction with support brackets PS  Directly on the horizontal enclosure section via support brackets PS |
| To fit                | Enclosure type: TS<br>VX SE<br>Suitable for width or height or depth: 600 mm                                                                                                                                            |
| Packs of              | 4 pc(s).                                                                                                                                                                                                                |
| Net weight            | 2                                                                                                                                                                                                                       |
| Gross weight          | 2.16                                                                                                                                                                                                                    |
| Customs tariff number | 73269098                                                                                                                                                                                                                |
| EAN                   | 4028177099999                                                                                                                                                                                                           |
| ETIM 9                | EC002625                                                                                                                                                                                                                |
| ETIM 8                | EC002625                                                                                                                                                                                                                |
|                       |                                                                                                                                                                                                                         |