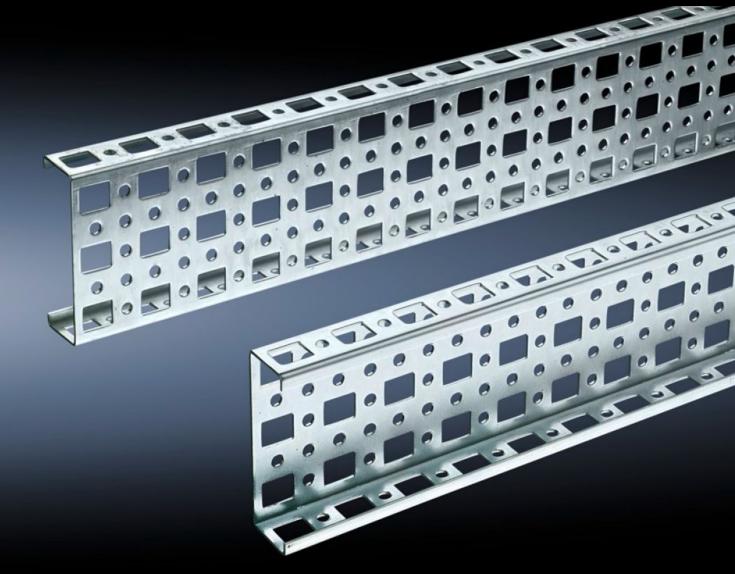

# PS punched section without mounting flange, 23 x 73 mm

State: 17.08.2025. (Source: rittal.com/hr-hr)

# SZ 4377.000 - PS punched section without mounting flange, 23 x 73 mm for TS, VX SE

For mounting on the horizontal and vertical enclosure sections of a TS via support bracket PS.

#### **Features**

| Model No.             | SZ 4377.000                                                                                                                                                                                                             |
|-----------------------|-------------------------------------------------------------------------------------------------------------------------------------------------------------------------------------------------------------------------|
| Material              | Sheet steel                                                                                                                                                                                                             |
| Surface finish        | Zinc-plated                                                                                                                                                                                                             |
| Length                | 695 mm                                                                                                                                                                                                                  |
| Installation options  | Directly to the vertical enclosure section via support brackets TS, via adaptor rail for PS compatibility in conjunction with support brackets PS  Directly on the horizontal enclosure section via support brackets PS |
| To fit                | Enclosure type: TS<br>VX SE<br>Suitable for width or height or depth: 800 mm                                                                                                                                            |
| Packs of              | 4 pc(s).                                                                                                                                                                                                                |
| Net weight            | 2.908                                                                                                                                                                                                                   |
| Gross weight          | 3.02                                                                                                                                                                                                                    |
| Customs tariff number | 73269098                                                                                                                                                                                                                |
| EAN                   | 4028177100015                                                                                                                                                                                                           |
| ETIM 9                | EC002625                                                                                                                                                                                                                |
| ETIM 8                | EC002625                                                                                                                                                                                                                |
|                       |                                                                                                                                                                                                                         |