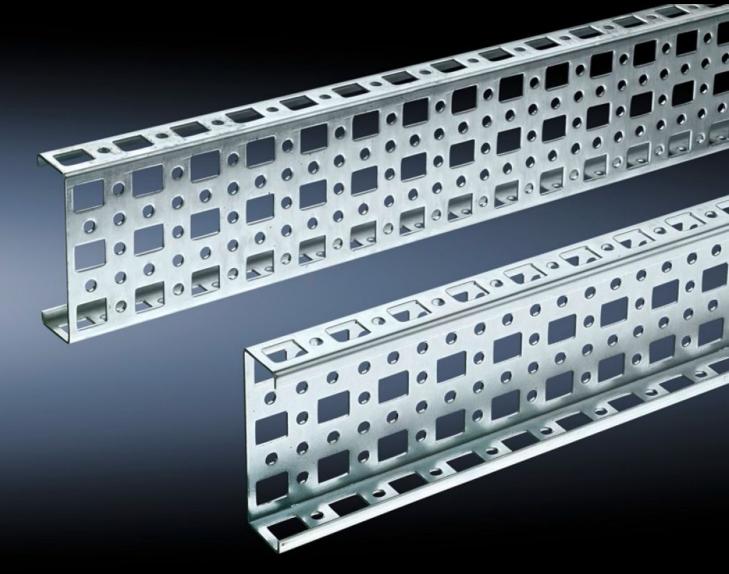

# PS punched section without mounting flange, 23 x 73 mm

State: 17.08.2025. (Source: rittal.com/hr-hr)

# SZ 4378.000 - PS punched section without mounting flange, 23 x 73 mm for TS, VX SE

For mounting on the horizontal and vertical enclosure sections of a TS via support bracket PS.

#### **Features**

| Model No.             | SZ 4378.000                                                                                                                                                                                                             |
|-----------------------|-------------------------------------------------------------------------------------------------------------------------------------------------------------------------------------------------------------------------|
| Material              | Sheet steel                                                                                                                                                                                                             |
| Surface finish        | Zinc-plated                                                                                                                                                                                                             |
| Length                | 1.095 mm                                                                                                                                                                                                                |
| Installation options  | Directly to the vertical enclosure section via support brackets TS, via adaptor rail for PS compatibility in conjunction with support brackets PS  Directly on the horizontal enclosure section via support brackets PS |
| To fit                | Enclosure type: TS<br>VX SE<br>Suitable for width or height or depth: 1,200 mm                                                                                                                                          |
| Packs of              | 4 pc(s).                                                                                                                                                                                                                |
| Net weight            | 4.636                                                                                                                                                                                                                   |
| Gross weight          | 4.834                                                                                                                                                                                                                   |
| Customs tariff number | 73269098                                                                                                                                                                                                                |
| EAN                   | 4028177100039                                                                                                                                                                                                           |
| ETIM 9                | EC002625                                                                                                                                                                                                                |
| ETIM 8                | EC002625                                                                                                                                                                                                                |
|                       |                                                                                                                                                                                                                         |