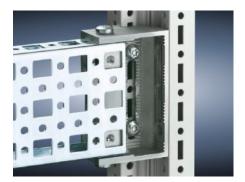

# SZ 4378.000 - PS punched section without mounting flange, 23 x 73 mm for TS, VX SE

For mounting on the horizontal and vertical enclosure sections of a TS via support bracket PS.

#### **Features**

| Model No.             | SZ 4378.000                                                                                                                                                                                                             |
|-----------------------|-------------------------------------------------------------------------------------------------------------------------------------------------------------------------------------------------------------------------|
| Material              | Sheet steel                                                                                                                                                                                                             |
| Surface finish        | Zinc-plated                                                                                                                                                                                                             |
| Length                | 1.095 mm                                                                                                                                                                                                                |
| Installation options  | Directly to the vertical enclosure section via support brackets TS, via adaptor rail for PS compatibility in conjunction with support brackets PS  Directly on the horizontal enclosure section via support brackets PS |
| To fit                | Enclosure type: TS<br>VX SE<br>Suitable for width or height or depth: 1,200 mm                                                                                                                                          |
| Packs of              | 4 pc(s).                                                                                                                                                                                                                |
| Net weight            | 4.636                                                                                                                                                                                                                   |
| Gross weight          | 4.834                                                                                                                                                                                                                   |
| Customs tariff number | 73269098                                                                                                                                                                                                                |
| EAN                   | 4028177100039                                                                                                                                                                                                           |
| ETIM 9                | EC002625                                                                                                                                                                                                                |
| ETIM 8                | EC002625                                                                                                                                                                                                                |
|                       |                                                                                                                                                                                                                         |