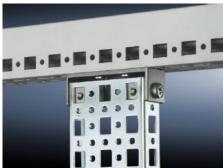

# SZ 4378.000 - PS punched section without mounting flange, 23 x 73 mm for TS, VX SE

For mounting on the horizontal and vertical enclosure sections of a TS via support bracket PS.

#### **Features**

| Model No.             | SZ 4378.000                                                                                                                                                                                                             |
|-----------------------|-------------------------------------------------------------------------------------------------------------------------------------------------------------------------------------------------------------------------|
| Material              | Sheet steel                                                                                                                                                                                                             |
| Surface finish        | Zinc-plated                                                                                                                                                                                                             |
| Length                | 1.095 mm                                                                                                                                                                                                                |
| Installation options  | Directly to the vertical enclosure section via support brackets TS, via adaptor rail for PS compatibility in conjunction with support brackets PS  Directly on the horizontal enclosure section via support brackets PS |
| To fit                | Enclosure type: TS<br>VX SE<br>Suitable for width or height or depth: 1,200 mm                                                                                                                                          |
| Packs of              | 4 pc(s).                                                                                                                                                                                                                |
| Net weight            | 4.636                                                                                                                                                                                                                   |
| Gross weight          | 4.834                                                                                                                                                                                                                   |
| Customs tariff number | 73269098                                                                                                                                                                                                                |
| EAN                   | 4028177100039                                                                                                                                                                                                           |
| ETIM 9                | EC002625                                                                                                                                                                                                                |
| ETIM 8                | EC002625                                                                                                                                                                                                                |
|                       |                                                                                                                                                                                                                         |