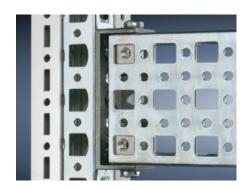

# SZ 4378.000 - PS punched section without mounting flange, 23 x 73 mm for TS, VX SE

For mounting on the horizontal and vertical enclosure sections of a TS via support bracket PS.

#### **Features**

| Model No.             | SZ 4378.000                                                                                                                                                                                                             |
|-----------------------|-------------------------------------------------------------------------------------------------------------------------------------------------------------------------------------------------------------------------|
| Material              | Sheet steel                                                                                                                                                                                                             |
| Surface finish        | Zinc-plated                                                                                                                                                                                                             |
| Length                | 1.095 mm                                                                                                                                                                                                                |
| Installation options  | Directly to the vertical enclosure section via support brackets TS, via adaptor rail for PS compatibility in conjunction with support brackets PS  Directly on the horizontal enclosure section via support brackets PS |
| To fit                | Enclosure type: TS<br>VX SE<br>Suitable for width or height or depth: 1,200 mm                                                                                                                                          |
| Packs of              | 4 pc(s).                                                                                                                                                                                                                |
| Net weight            | 4.636                                                                                                                                                                                                                   |
| Gross weight          | 4.834                                                                                                                                                                                                                   |
| Customs tariff number | 73269098                                                                                                                                                                                                                |
| EAN                   | 4028177100039                                                                                                                                                                                                           |
| ETIM 9                | EC002625                                                                                                                                                                                                                |
| ETIM 8                | EC002625                                                                                                                                                                                                                |
|                       |                                                                                                                                                                                                                         |