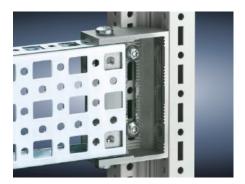

# SZ 4380.000 - PS punched section without mounting flange, 23 x 73 mm for TS, VX SE

For mounting on the horizontal and vertical enclosure sections of a TS via support bracket PS.

#### **Features**

| Model No.             | SZ 4380.000                                                                                                                                                                                                                     |
|-----------------------|---------------------------------------------------------------------------------------------------------------------------------------------------------------------------------------------------------------------------------|
| Material              | Sheet steel                                                                                                                                                                                                                     |
| Surface finish        | Zinc-plated                                                                                                                                                                                                                     |
| Length                | 1.895 mm                                                                                                                                                                                                                        |
| Installation options  | Directly to the vertical enclosure section via support brackets TS, via<br>adaptor rail for PS compatibility in conjunction with support<br>brackets PS<br>Directly on the horizontal enclosure section via support brackets PS |
| To fit                | Enclosure type: TS<br>VX SE<br>Suitable for width or height or depth: 2,000 mm                                                                                                                                                  |
| Packs of              | 4 pc(s).                                                                                                                                                                                                                        |
| Net weight            | 7.944                                                                                                                                                                                                                           |
| Gross weight          | 8.24                                                                                                                                                                                                                            |
| Customs tariff number | 73269098                                                                                                                                                                                                                        |
| EAN                   | 4028177100077                                                                                                                                                                                                                   |
| ETIM 9                | EC002625                                                                                                                                                                                                                        |
| ETIM 8                | EC002625                                                                                                                                                                                                                        |
|                       |                                                                                                                                                                                                                                 |