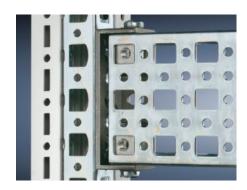

# SZ 4380.000 - PS punched section without mounting flange, 23 x 73 mm for TS, VX SE

For mounting on the horizontal and vertical enclosure sections of a TS via support bracket PS.

#### **Features**

| Model No.             | SZ 4380.000                                                                                                                                                                                                                     |
|-----------------------|---------------------------------------------------------------------------------------------------------------------------------------------------------------------------------------------------------------------------------|
| Material              | Sheet steel                                                                                                                                                                                                                     |
| Surface finish        | Zinc-plated                                                                                                                                                                                                                     |
| Length                | 1.895 mm                                                                                                                                                                                                                        |
| Installation options  | Directly to the vertical enclosure section via support brackets TS, via<br>adaptor rail for PS compatibility in conjunction with support<br>brackets PS<br>Directly on the horizontal enclosure section via support brackets PS |
| To fit                | Enclosure type: TS<br>VX SE<br>Suitable for width or height or depth: 2,000 mm                                                                                                                                                  |
| Packs of              | 4 pc(s).                                                                                                                                                                                                                        |
| Net weight            | 7.944                                                                                                                                                                                                                           |
| Gross weight          | 8.24                                                                                                                                                                                                                            |
| Customs tariff number | 73269098                                                                                                                                                                                                                        |
| EAN                   | 4028177100077                                                                                                                                                                                                                   |
| ETIM 9                | EC002625                                                                                                                                                                                                                        |
| ETIM 8                | EC002625                                                                                                                                                                                                                        |
|                       |                                                                                                                                                                                                                                 |