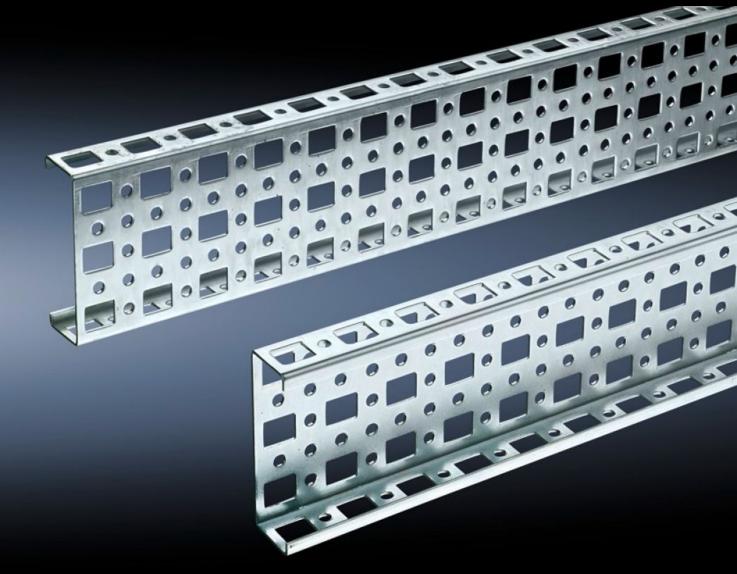

# PS punched section without mounting flange, 23 x 73 mm

State: 15.08.2025. (Source: rittal.com/hr-hr)

# SZ 4380.000 - PS punched section without mounting flange, 23 x 73 mm for TS, VX SE

For mounting on the horizontal and vertical enclosure sections of a TS via support bracket PS.

#### **Features**

| Model No.             | SZ 4380.000                                                                                                                                                                                                                     |
|-----------------------|---------------------------------------------------------------------------------------------------------------------------------------------------------------------------------------------------------------------------------|
| Material              | Sheet steel                                                                                                                                                                                                                     |
| Surface finish        | Zinc-plated                                                                                                                                                                                                                     |
| Length                | 1.895 mm                                                                                                                                                                                                                        |
| Installation options  | Directly to the vertical enclosure section via support brackets TS, via<br>adaptor rail for PS compatibility in conjunction with support<br>brackets PS<br>Directly on the horizontal enclosure section via support brackets PS |
| To fit                | Enclosure type: TS<br>VX SE<br>Suitable for width or height or depth: 2,000 mm                                                                                                                                                  |
| Packs of              | 4 pc(s).                                                                                                                                                                                                                        |
| Net weight            | 7.944                                                                                                                                                                                                                           |
| Gross weight          | 8.24                                                                                                                                                                                                                            |
| Customs tariff number | 73269098                                                                                                                                                                                                                        |
| EAN                   | 4028177100077                                                                                                                                                                                                                   |
| ETIM 9                | EC002625                                                                                                                                                                                                                        |
| ETIM 8                | EC002625                                                                                                                                                                                                                        |
|                       |                                                                                                                                                                                                                                 |