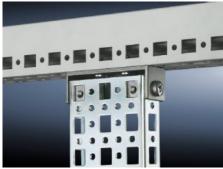

# SZ 4380.000 - PS punched section without mounting flange, 23 x 73 mm for TS, VX SE

For mounting on the horizontal and vertical enclosure sections of a TS via support bracket PS.

#### **Features**

| Model No.             | SZ 4380.000                                                                                                                                                                                                                     |
|-----------------------|---------------------------------------------------------------------------------------------------------------------------------------------------------------------------------------------------------------------------------|
| Material              | Sheet steel                                                                                                                                                                                                                     |
| Surface finish        | Zinc-plated                                                                                                                                                                                                                     |
| Length                | 1.895 mm                                                                                                                                                                                                                        |
| Installation options  | Directly to the vertical enclosure section via support brackets TS, via<br>adaptor rail for PS compatibility in conjunction with support<br>brackets PS<br>Directly on the horizontal enclosure section via support brackets PS |
| To fit                | Enclosure type: TS<br>VX SE<br>Suitable for width or height or depth: 2,000 mm                                                                                                                                                  |
| Packs of              | 4 pc(s).                                                                                                                                                                                                                        |
| Net weight            | 7.944                                                                                                                                                                                                                           |
| Gross weight          | 8.24                                                                                                                                                                                                                            |
| Customs tariff number | 73269098                                                                                                                                                                                                                        |
| EAN                   | 4028177100077                                                                                                                                                                                                                   |
| ETIM 9                | EC002625                                                                                                                                                                                                                        |
| ETIM 8                | EC002625                                                                                                                                                                                                                        |
|                       |                                                                                                                                                                                                                                 |