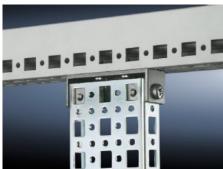

# SZ 4381.000 - PS punched section without mounting flange, 23 x 73 mm for TS, VX SE

For mounting on the horizontal and vertical enclosure sections of a TS via support bracket PS.

#### **Features**

| Model No.             | SZ 4381.000                                                                                                                                                                                                                     |
|-----------------------|---------------------------------------------------------------------------------------------------------------------------------------------------------------------------------------------------------------------------------|
| Material              | Sheet steel                                                                                                                                                                                                                     |
| Surface finish        | Zinc-plated                                                                                                                                                                                                                     |
| Length                | 2.095 mm                                                                                                                                                                                                                        |
| Installation options  | Directly to the vertical enclosure section via support brackets TS, via<br>adaptor rail for PS compatibility in conjunction with support<br>brackets PS<br>Directly on the horizontal enclosure section via support brackets PS |
| To fit                | Enclosure type: TS<br>VX SE<br>Suitable for width or height or depth: 2,200 mm                                                                                                                                                  |
| Packs of              | 4 pc(s).                                                                                                                                                                                                                        |
| Net weight            | 8.608                                                                                                                                                                                                                           |
| Gross weight          | 9.062                                                                                                                                                                                                                           |
| Customs tariff number | 73269098                                                                                                                                                                                                                        |
| EAN                   | 4028177100091                                                                                                                                                                                                                   |
| ETIM 9                | EC002625                                                                                                                                                                                                                        |
| ETIM 8                | EC002625                                                                                                                                                                                                                        |
|                       |                                                                                                                                                                                                                                 |