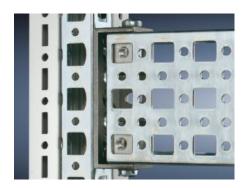

# SZ 4381.000 - PS punched section without mounting flange, 23 x 73 mm for TS, VX SE

For mounting on the horizontal and vertical enclosure sections of a TS via support bracket PS.

#### **Features**

| Model No.             | SZ 4381.000                                                                                                                                                                                                                     |
|-----------------------|---------------------------------------------------------------------------------------------------------------------------------------------------------------------------------------------------------------------------------|
| Material              | Sheet steel                                                                                                                                                                                                                     |
| Surface finish        | Zinc-plated                                                                                                                                                                                                                     |
| Length                | 2.095 mm                                                                                                                                                                                                                        |
| Installation options  | Directly to the vertical enclosure section via support brackets TS, via<br>adaptor rail for PS compatibility in conjunction with support<br>brackets PS<br>Directly on the horizontal enclosure section via support brackets PS |
| To fit                | Enclosure type: TS<br>VX SE<br>Suitable for width or height or depth: 2,200 mm                                                                                                                                                  |
| Packs of              | 4 pc(s).                                                                                                                                                                                                                        |
| Net weight            | 8.608                                                                                                                                                                                                                           |
| Gross weight          | 9.062                                                                                                                                                                                                                           |
| Customs tariff number | 73269098                                                                                                                                                                                                                        |
| EAN                   | 4028177100091                                                                                                                                                                                                                   |
| ETIM 9                | EC002625                                                                                                                                                                                                                        |
| ETIM 8                | EC002625                                                                                                                                                                                                                        |
|                       |                                                                                                                                                                                                                                 |