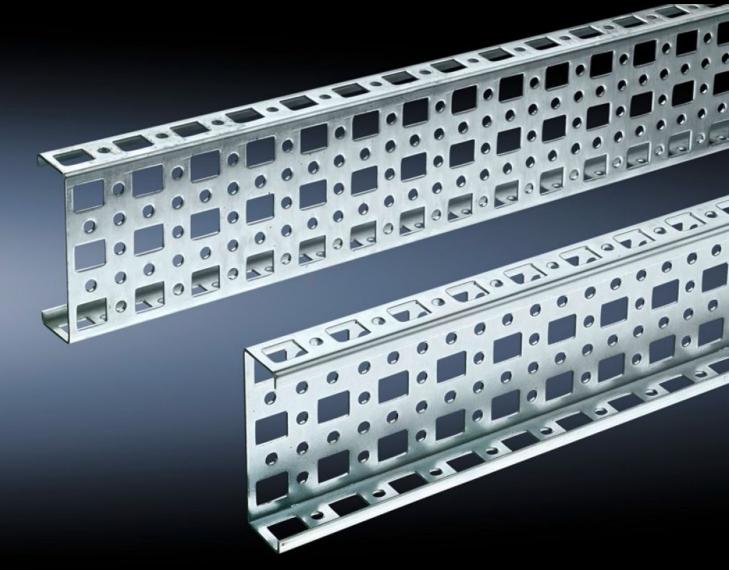

# PS punched section without mounting flange, 23 x 73 mm

State: 19.07.2025. (Source: rittal.com/hr-hr)

# SZ 4381.000 - PS punched section without mounting flange, 23 x 73 mm for TS, VX SE

For mounting on the horizontal and vertical enclosure sections of a TS via support bracket PS.

#### **Features**

| Model No.             | SZ 4381.000                                                                                                                                                                                                                     |
|-----------------------|---------------------------------------------------------------------------------------------------------------------------------------------------------------------------------------------------------------------------------|
| Material              | Sheet steel                                                                                                                                                                                                                     |
| Surface finish        | Zinc-plated                                                                                                                                                                                                                     |
| Length                | 2.095 mm                                                                                                                                                                                                                        |
| Installation options  | Directly to the vertical enclosure section via support brackets TS, via<br>adaptor rail for PS compatibility in conjunction with support<br>brackets PS<br>Directly on the horizontal enclosure section via support brackets PS |
| To fit                | Enclosure type: TS<br>VX SE<br>Suitable for width or height or depth: 2,200 mm                                                                                                                                                  |
| Packs of              | 4 pc(s).                                                                                                                                                                                                                        |
| Net weight            | 8.608                                                                                                                                                                                                                           |
| Gross weight          | 9.062                                                                                                                                                                                                                           |
| Customs tariff number | 73269098                                                                                                                                                                                                                        |
| EAN                   | 4028177100091                                                                                                                                                                                                                   |
| ETIM 9                | EC002625                                                                                                                                                                                                                        |
| ETIM 8                | EC002625                                                                                                                                                                                                                        |
|                       |                                                                                                                                                                                                                                 |