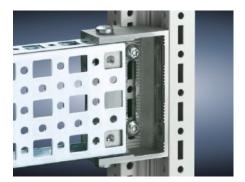

# SZ 4381.000 - PS punched section without mounting flange, 23 x 73 mm for TS, VX SE

For mounting on the horizontal and vertical enclosure sections of a TS via support bracket PS.

#### **Features**

| Model No.             | SZ 4381.000                                                                                                                                                                                                                     |
|-----------------------|---------------------------------------------------------------------------------------------------------------------------------------------------------------------------------------------------------------------------------|
| Material              | Sheet steel                                                                                                                                                                                                                     |
| Surface finish        | Zinc-plated                                                                                                                                                                                                                     |
| Length                | 2.095 mm                                                                                                                                                                                                                        |
| Installation options  | Directly to the vertical enclosure section via support brackets TS, via<br>adaptor rail for PS compatibility in conjunction with support<br>brackets PS<br>Directly on the horizontal enclosure section via support brackets PS |
| To fit                | Enclosure type: TS<br>VX SE<br>Suitable for width or height or depth: 2,200 mm                                                                                                                                                  |
| Packs of              | 4 pc(s).                                                                                                                                                                                                                        |
| Net weight            | 8.608                                                                                                                                                                                                                           |
| Gross weight          | 9.062                                                                                                                                                                                                                           |
| Customs tariff number | 73269098                                                                                                                                                                                                                        |
| EAN                   | 4028177100091                                                                                                                                                                                                                   |
| ETIM 9                | EC002625                                                                                                                                                                                                                        |
| ETIM 8                | EC002625                                                                                                                                                                                                                        |
|                       |                                                                                                                                                                                                                                 |