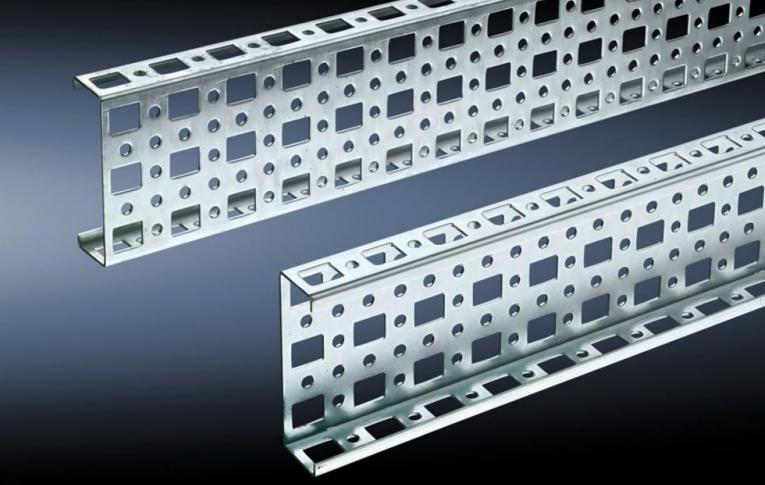

# SZ 4382.000 - PS punched section without mounting flange, 23 x 73 mm for TS, VX SE

For mounting on the horizontal and vertical enclosure sections of a TS via support bracket PS.

#### Features

| Model No.             | SZ 4382.000                                                                                                                                                                                                                     |
|-----------------------|---------------------------------------------------------------------------------------------------------------------------------------------------------------------------------------------------------------------------------|
| Material              | Sheet steel                                                                                                                                                                                                                     |
| Surface finish        | Zinc-plated                                                                                                                                                                                                                     |
| Length                | 895 mm                                                                                                                                                                                                                          |
| Installation options  | Directly to the vertical enclosure section via support brackets TS, via<br>adaptor rail for PS compatibility in conjunction with support<br>brackets PS<br>Directly on the horizontal enclosure section via support brackets PS |
| To fit                | Enclosure type: TS<br>VX SE<br>Suitable for width or height or depth: 1,000 mm                                                                                                                                                  |
| Packs of              | 4 pc(s).                                                                                                                                                                                                                        |
| Net weight            | 3.812                                                                                                                                                                                                                           |
| Gross weight          | 3.86                                                                                                                                                                                                                            |
| Customs tariff number | 73269098                                                                                                                                                                                                                        |
| EAN                   | 4028177100114                                                                                                                                                                                                                   |
| ETIM 9                | EC002625                                                                                                                                                                                                                        |
| ETIM 8                | EC002625                                                                                                                                                                                                                        |
|                       |                                                                                                                                                                                                                                 |