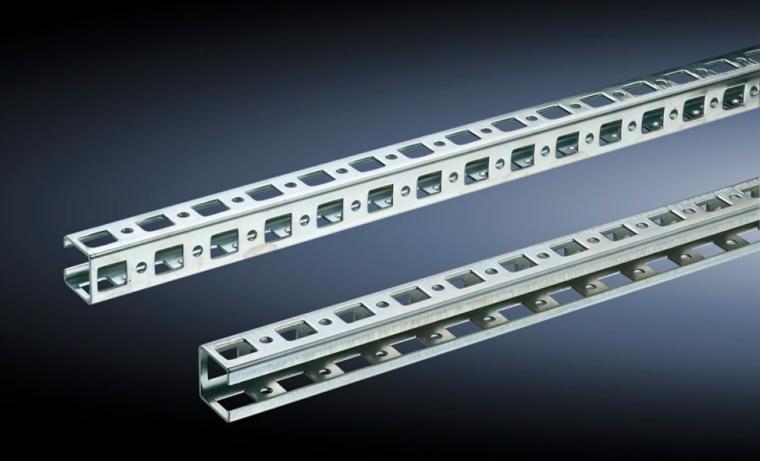

## SZ 4393.000 - Punched rail 23 x 23 mm for VX, TS, VX SE

For mounting on the horizontal and vertical enclosure sections via additional assembly components.

2

#### **Features**

| Model No.                     | SZ 4393.000                                                                                                                                                                                                                                                                                        |
|-------------------------------|----------------------------------------------------------------------------------------------------------------------------------------------------------------------------------------------------------------------------------------------------------------------------------------------------|
| Material                      | Sheet steel                                                                                                                                                                                                                                                                                        |
| Surface finish                | Zinc-plated                                                                                                                                                                                                                                                                                        |
| Length                        | 1.295 mm                                                                                                                                                                                                                                                                                           |
| Installation options          | On the vertical enclosure section: Directly via support brackets TS, via adaptor rail for PS compatibility in conjunction with angle brackets, mounting brackets or support brackets PS On the horizontal enclosure section: Directly via angle brackets, mounting brackets or support brackets PS |
| To fit                        | Enclosure type: VX TS VX SE Suitable for width or height or depth: 1,400 mm                                                                                                                                                                                                                        |
| Packs of                      | 6 pc(s).                                                                                                                                                                                                                                                                                           |
| Net weight                    | 4.824                                                                                                                                                                                                                                                                                              |
| Gross weight                  | 5.081                                                                                                                                                                                                                                                                                              |
| PCF per pack (cradle-to-gate) | 19.4 kg CO2 eq (Cat B)                                                                                                                                                                                                                                                                             |
| Note on PCF category          | Category B: PCF value (cradle-to-gate) based on the product weight, approximately calculated and self-declared                                                                                                                                                                                     |
| Customs tariff number         | 73269098                                                                                                                                                                                                                                                                                           |