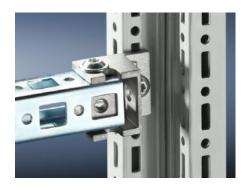

## SZ 4393.000 - Punched rail 23 x 23 mm for VX, TS, VX SE

For mounting on the horizontal and vertical enclosure sections via additional assembly components.

2

#### **Features**

| Model No.                     | SZ 4393.000                                                                                                                                                                                                                                                                                        |
|-------------------------------|----------------------------------------------------------------------------------------------------------------------------------------------------------------------------------------------------------------------------------------------------------------------------------------------------|
| Material                      | Sheet steel                                                                                                                                                                                                                                                                                        |
| Surface finish                | Zinc-plated                                                                                                                                                                                                                                                                                        |
| Length                        | 1.295 mm                                                                                                                                                                                                                                                                                           |
| Installation options          | On the vertical enclosure section: Directly via support brackets TS, via adaptor rail for PS compatibility in conjunction with angle brackets, mounting brackets or support brackets PS On the horizontal enclosure section: Directly via angle brackets, mounting brackets or support brackets PS |
| To fit                        | Enclosure type: VX TS VX SE Suitable for width or height or depth: 1,400 mm                                                                                                                                                                                                                        |
| Packs of                      | 6 pc(s).                                                                                                                                                                                                                                                                                           |
| Net weight                    | 4.824                                                                                                                                                                                                                                                                                              |
| Gross weight                  | 5.081                                                                                                                                                                                                                                                                                              |
| PCF per pack (cradle-to-gate) | 19.4 kg CO2 eq (Cat B)                                                                                                                                                                                                                                                                             |
| Note on PCF category          | Category B: PCF value (cradle-to-gate) based on the product weight, approximately calculated and self-declared                                                                                                                                                                                     |
| Customs tariff number         | 73269098                                                                                                                                                                                                                                                                                           |