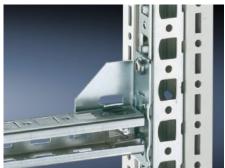

## SZ 4393.000 - Punched rail 23 x 23 mm for VX, TS, VX SE

For mounting on the horizontal and vertical enclosure sections via additional assembly components.

2

#### **Features**

| Model No.                     | SZ 4393.000                                                                                                                                                                                                                                                                                        |
|-------------------------------|----------------------------------------------------------------------------------------------------------------------------------------------------------------------------------------------------------------------------------------------------------------------------------------------------|
| Material                      | Sheet steel                                                                                                                                                                                                                                                                                        |
| Surface finish                | Zinc-plated                                                                                                                                                                                                                                                                                        |
| Length                        | 1.295 mm                                                                                                                                                                                                                                                                                           |
| Installation options          | On the vertical enclosure section: Directly via support brackets TS, via adaptor rail for PS compatibility in conjunction with angle brackets, mounting brackets or support brackets PS On the horizontal enclosure section: Directly via angle brackets, mounting brackets or support brackets PS |
| To fit                        | Enclosure type: VX TS VX SE Suitable for width or height or depth: 1,400 mm                                                                                                                                                                                                                        |
| Packs of                      | 6 pc(s).                                                                                                                                                                                                                                                                                           |
| Net weight                    | 4.824                                                                                                                                                                                                                                                                                              |
| Gross weight                  | 5.081                                                                                                                                                                                                                                                                                              |
| PCF per pack (cradle-to-gate) | 19.4 kg CO2 eq (Cat B)                                                                                                                                                                                                                                                                             |
| Note on PCF category          | Category B: PCF value (cradle-to-gate) based on the product weight, approximately calculated and self-declared                                                                                                                                                                                     |
| Customs tariff number         | 73269098                                                                                                                                                                                                                                                                                           |