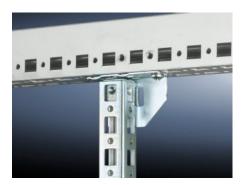

## SZ 4393.000 - Punched rail 23 x 23 mm for VX, TS, VX SE

For mounting on the horizontal and vertical enclosure sections via additional assembly components.

2

#### **Features**

| Model No.                     | SZ 4393.000                                                                                                                                                                                                                                                                                        |
|-------------------------------|----------------------------------------------------------------------------------------------------------------------------------------------------------------------------------------------------------------------------------------------------------------------------------------------------|
| Material                      | Sheet steel                                                                                                                                                                                                                                                                                        |
| Surface finish                | Zinc-plated                                                                                                                                                                                                                                                                                        |
| Length                        | 1.295 mm                                                                                                                                                                                                                                                                                           |
| Installation options          | On the vertical enclosure section: Directly via support brackets TS, via adaptor rail for PS compatibility in conjunction with angle brackets, mounting brackets or support brackets PS On the horizontal enclosure section: Directly via angle brackets, mounting brackets or support brackets PS |
| To fit                        | Enclosure type: VX TS VX SE Suitable for width or height or depth: 1,400 mm                                                                                                                                                                                                                        |
| Packs of                      | 6 pc(s).                                                                                                                                                                                                                                                                                           |
| Net weight                    | 4.824                                                                                                                                                                                                                                                                                              |
| Gross weight                  | 5.081                                                                                                                                                                                                                                                                                              |
| PCF per pack (cradle-to-gate) | 19.4 kg CO2 eq (Cat B)                                                                                                                                                                                                                                                                             |
| Note on PCF category          | Category B: PCF value (cradle-to-gate) based on the product weight, approximately calculated and self-declared                                                                                                                                                                                     |
| Customs tariff number         | 73269098                                                                                                                                                                                                                                                                                           |