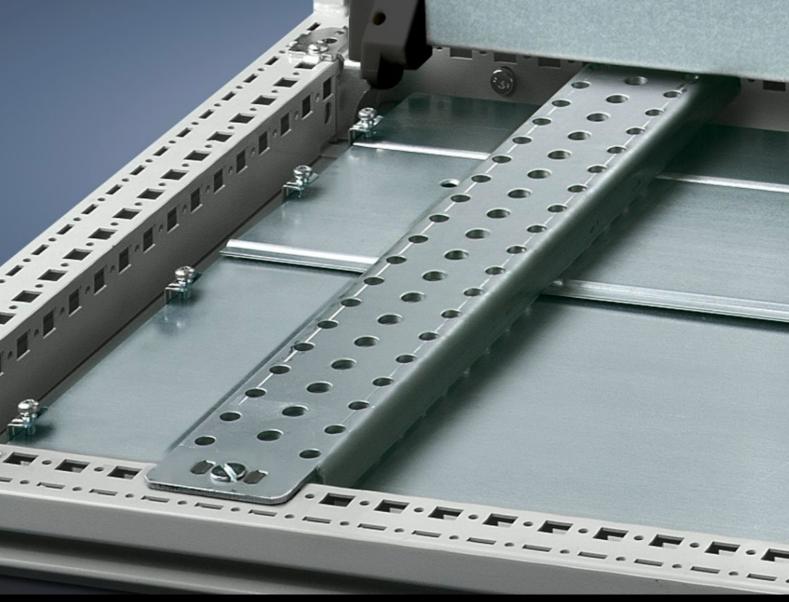

## TS 4394.000 - Support rail 75 x 20 mm for VX, TS, VX SE

For heavy installed equipment such as base isolators or transformers.

#### **Features**

| Model No.            | TS 4394.000                                                                                                                                                                                                                                                                                                                                                                                                |
|----------------------|------------------------------------------------------------------------------------------------------------------------------------------------------------------------------------------------------------------------------------------------------------------------------------------------------------------------------------------------------------------------------------------------------------|
| Design               | Slotted                                                                                                                                                                                                                                                                                                                                                                                                    |
| Product description  | For heavy installed equipment such as base isolators or transformers.                                                                                                                                                                                                                                                                                                                                      |
| Material             | Sheet steel                                                                                                                                                                                                                                                                                                                                                                                                |
| Surface finish       | Zinc-plated                                                                                                                                                                                                                                                                                                                                                                                                |
| Supply includes      | Assembly parts                                                                                                                                                                                                                                                                                                                                                                                             |
| Installation options | On the inner mounting level of the VX enclosure section On the vertical TS enclosure section via snap-on nuts TS 8800.808 or adaptor rails for VX compatibility, height-offset, via TS punched rail 25 x 38 mm On the horizontal TS enclosure section: in the width, in the depth On the VX SE enclosure section in the width (bottom and top) or in the depth (bottom and top) via snap-on nuts 8800.808. |
| To fit               | Enclosure type: VX TS VX SE Width: = 400 mm Depth: = 400 mm                                                                                                                                                                                                                                                                                                                                                |
| Packs of             | 4 pc(s).                                                                                                                                                                                                                                                                                                                                                                                                   |
| Net weight           | 3.928                                                                                                                                                                                                                                                                                                                                                                                                      |