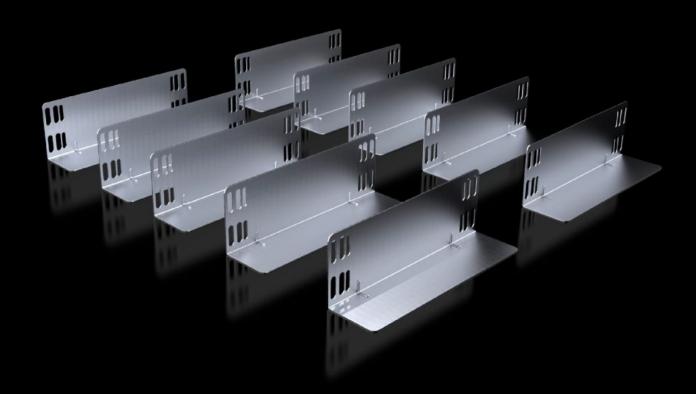

## VX 4531.001 - Slide rail VX for adaptor section 482.6 mm (19") with attachment on one side

Mounted on the adaptor section , 482.6 mm (19").

## **Features**

| Model No.               | VX 4531.001                            |
|-------------------------|----------------------------------------|
| Product description     |                                        |
| Material                | Sheet steel                            |
| Surface finish          | Zinc-plated                            |
| Supply includes         | Assembly parts                         |
| Length                  | 270 mm                                 |
| Installation dimensions | Installation width for components: 19" |
| Packs of                | 10 pc(s).                              |
| Net weight              | 5                                      |
| Customs tariff number   | 73269098                               |
| EAN                     | 4028177939011                          |
| ETIM 9                  | EC002620                               |
| ETIM 8                  | EC002620                               |
| ECLASS 8.0              | 27189261                               |