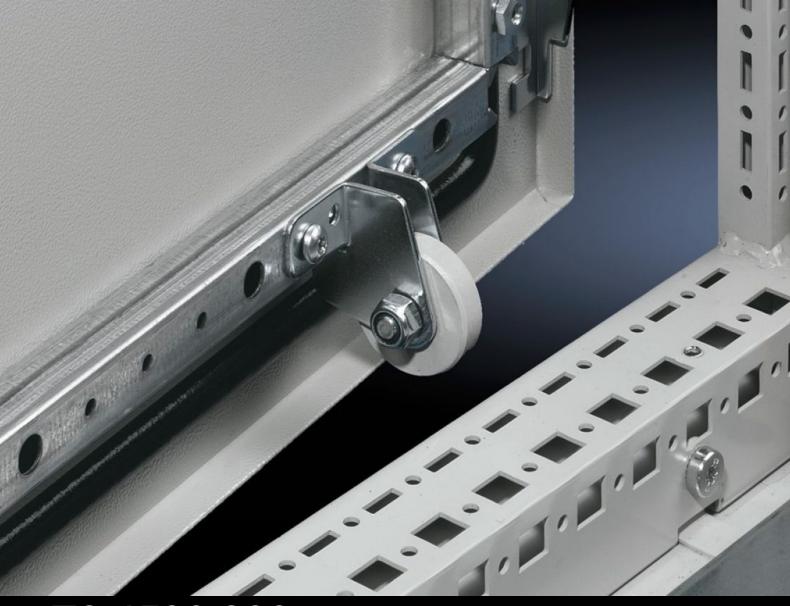

## TS 4538.000 - Ride-up roller for TS, VX SE, PC

Lifts the door with heavy installed equipment (e.g. cooling unit) as a closing aid.

## **Features**

| Model No.             | TS 4538.000                                                                         |
|-----------------------|-------------------------------------------------------------------------------------|
| Product description   | Lifts the door with heavy installed equipment (e.g. cooling unit) as a closing aid. |
| Installation options  | On the tubular door frame                                                           |
| To fit enclosure type | TS<br>VX SE<br>PC                                                                   |
| Packs of              | 10 pc(s).                                                                           |
| Net weight            | 0.81                                                                                |
| Gross weight          | 1.04                                                                                |
| Customs tariff number | 83024900                                                                            |
| EAN                   | 4028177102507                                                                       |
| ETIM 9                | EC002620                                                                            |
| ETIM 8                | EC002620                                                                            |
| ECLASS 8.0            | 27189261                                                                            |