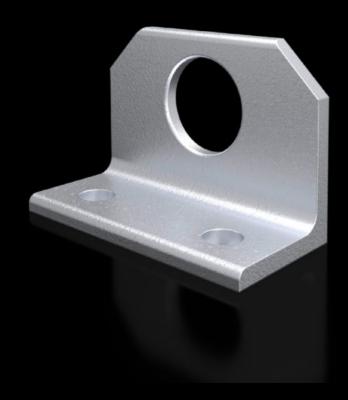

# SZ 4540.000 - Combination angle for VX, TS

For optimum distribution of tensile forces during transportation of bayed enclosures by crane.

#### **Features**

| Model No.                     | SZ 4540.000                                                                                                   |
|-------------------------------|---------------------------------------------------------------------------------------------------------------|
| Product description           | For optimum distribution of tensile forces during transportation of bayed enclosures by crane.                |
| Material                      | Sheet steel                                                                                                   |
| Surface finish                | Zinc-plated                                                                                                   |
| Supply includes               | Assembly parts                                                                                                |
| To fit                        | Enclosure type: VX<br>TS                                                                                      |
| Packs of                      | 4 pc(s).                                                                                                      |
| Net weight                    | 2.58                                                                                                          |
| Gross weight                  | 2.76                                                                                                          |
| PCF per pack (cradle-to-gate) | 10.4 kg CO2 eq (Cat B)                                                                                        |
| Note on PCF category          | Category B: PCF value (cradle-to-gate) based on the product weight approximately calculated and self-declared |
| Customs tariff number         | 73182900                                                                                                      |
| EAN                           | 4028177102552                                                                                                 |
| ETIM 9                        | EC002622                                                                                                      |
| ETIM 8                        | EC002622                                                                                                      |
|                               |                                                                                                               |