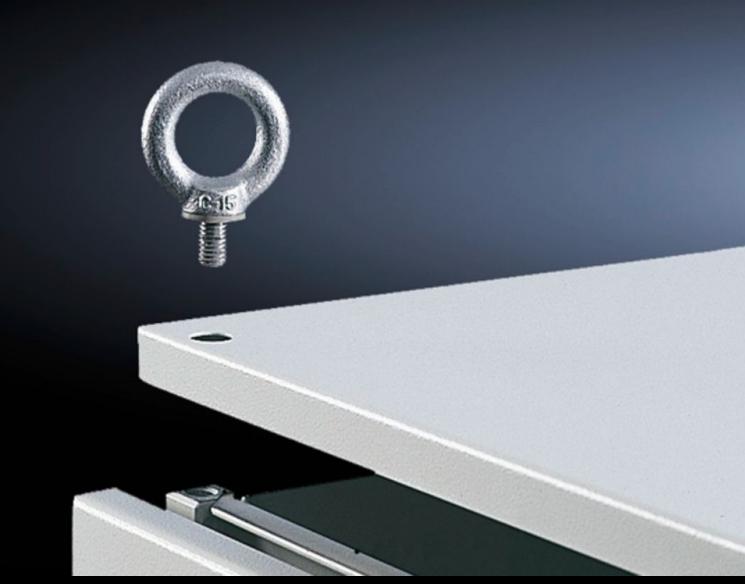

### SZ 4568.000 - Eyebolts for VX, TS, VX SE

For crane transportation of enclosures, where not already included in the supply.

#### **Features**

| Model No.                     | SZ 4568.000                                                                                                    |
|-------------------------------|----------------------------------------------------------------------------------------------------------------|
| Product description           | For crane transportation of enclosures, where not already included in the supply.                              |
| Material                      | Sheet steel                                                                                                    |
| Surface finish                | Zinc-plated C 15 E                                                                                             |
| Supply includes               | 4 eyebolts<br>4 serrated lock washers A 12.5                                                                   |
| Dimensions                    | Thread: M12                                                                                                    |
| Packs of                      | 4 pc(s).                                                                                                       |
| Net weight                    | 0.512                                                                                                          |
| Gross weight                  | 0.66                                                                                                           |
| PCF per pack (cradle-to-gate) | 2.3 kg CO2 eq (Cat B)                                                                                          |
| Note on PCF category          | Category B: PCF value (cradle-to-gate) based on the product weight, approximately calculated and self-declared |
| Customs tariff number         | 73181900                                                                                                       |
| EAN                           | 4028177103122                                                                                                  |
| ETIM 9                        | EC002367                                                                                                       |
| ETIM 8                        | EC002367                                                                                                       |
|                               |                                                                                                                |