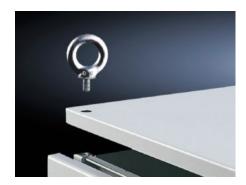

### SZ 4568.000 - Eyebolts for VX, TS, VX SE

For crane transportation of enclosures, where not already included in the supply.

#### **Features**

| Model No.                     | SZ 4568.000                                                                                                    |
|-------------------------------|----------------------------------------------------------------------------------------------------------------|
| Product description           | For crane transportation of enclosures, where not already included in the supply.                              |
| Material                      | Sheet steel                                                                                                    |
| Surface finish                | Zinc-plated C 15 E                                                                                             |
| Supply includes               | 4 eyebolts<br>4 serrated lock washers A 12.5                                                                   |
| Dimensions                    | Thread: M12                                                                                                    |
| Packs of                      | 4 pc(s).                                                                                                       |
| Net weight                    | 0.512                                                                                                          |
| Gross weight                  | 0.66                                                                                                           |
| PCF per pack (cradle-to-gate) | 2.3 kg CO2 eq (Cat B)                                                                                          |
| Note on PCF category          | Category B: PCF value (cradle-to-gate) based on the product weight, approximately calculated and self-declared |
| Customs tariff number         | 73181900                                                                                                       |
| EAN                           | 4028177103122                                                                                                  |
| ETIM 9                        | EC002367                                                                                                       |
| ETIM 8                        | EC002367                                                                                                       |
|                               |                                                                                                                |