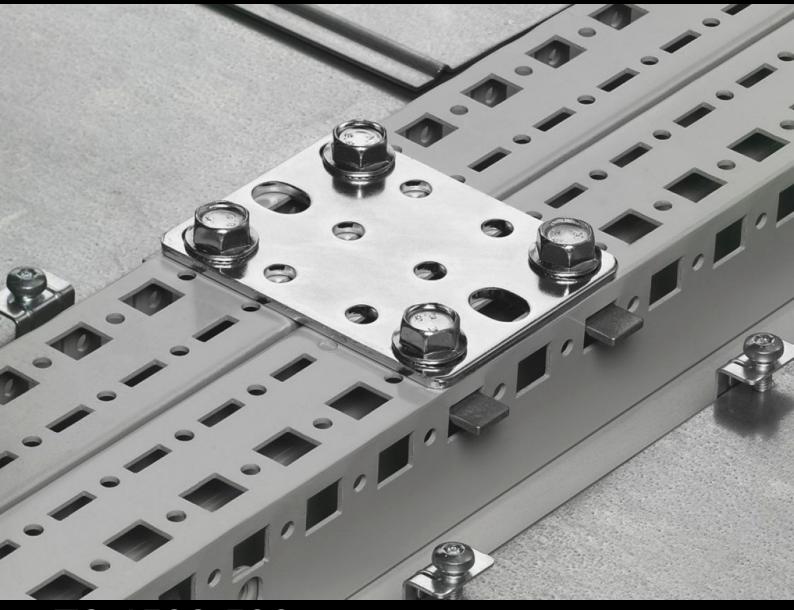

## TS 4582.500 - Baying brackets for TS/TS, TS/PS

For additional stability or if mounting plate brackets, swing frames or busbar supports prevent installation of a baying bracket.

## **Features**

| Model No.             | TS 4582.500                                                                                                                                                 |
|-----------------------|-------------------------------------------------------------------------------------------------------------------------------------------------------------|
| Product description   | For additional stabilisation, or in cases where mounting plate brackets, swing frame or busbar support prevent the installation of angular baying brackets. |
| Material              | Sheet steel                                                                                                                                                 |
| Surface finish        | Zinc-plated                                                                                                                                                 |
| Supply includes       | Assembly parts                                                                                                                                              |
| Assembly instruction  | The snap-on nut is required for mounting on the vertical enclosure section                                                                                  |
| To fit                | Enclosure type: TS 8<br>PS                                                                                                                                  |
| Packs of              | 4 pc(s).                                                                                                                                                    |
| Net weight            | 0.672                                                                                                                                                       |
| Gross weight          | 0.76                                                                                                                                                        |
| Customs tariff number | 83024900                                                                                                                                                    |
| EAN                   | 4028177185531                                                                                                                                               |
| ETIM 9                | EC002622                                                                                                                                                    |
| ETIM 8                | EC002622                                                                                                                                                    |
| ECLASS 8.0            | 27189263                                                                                                                                                    |