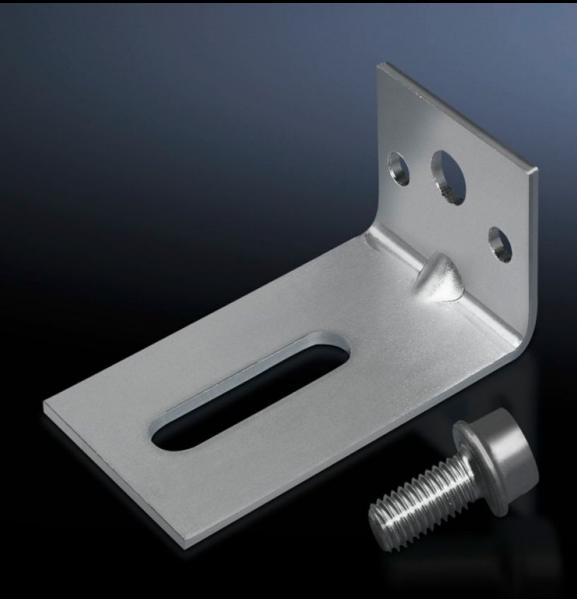

## TS 4595.000 - Wall bracket for VX, VX IT, VX SE, TS, TS IT

For attaching enclosures with a shallow depth and e.g. heavy components on the door or a built-in swing frame, to a wall at the top.

## **Features**

| Model No.                     | TS 4595.000                                                                                                                          |
|-------------------------------|--------------------------------------------------------------------------------------------------------------------------------------|
| Product description           | For attaching enclosures with a shallow depth and e.g. heavy components on the door or a built-in swing frame, to a wall at the top. |
| Material                      | Sheet steel                                                                                                                          |
| Surface finish                | Zinc-plated                                                                                                                          |
| Packs of                      | 4 pc(s).                                                                                                                             |
| Net weight                    | 1                                                                                                                                    |
| Gross weight                  | 1.16                                                                                                                                 |
| PCF per pack (cradle-to-gate) | 4.3 kg CO2 eq (Cat B)                                                                                                                |
| Note on PCF category          | Category B: PCF value (cradle-to-gate) based on the product weight, approximately calculated and self-declared                       |
| Customs tariff number         | 83024900                                                                                                                             |
| EAN                           | 4028177103740                                                                                                                        |
| ETIM 9                        | EC002625                                                                                                                             |
| ETIM 8                        | EC002625                                                                                                                             |
| ECLASS 8.0                    | 27189234                                                                                                                             |