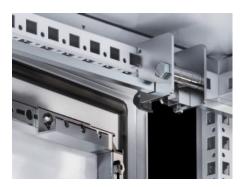

## TS 4911.000 - Adjacent door latch

Adjacent cubicle latch mechanism for installation in adjacent enclosure.

## Features

| Model No.             | TS 4911.000                                                                                                                                                                                    |
|-----------------------|------------------------------------------------------------------------------------------------------------------------------------------------------------------------------------------------|
| Design                | for single-door enclosures                                                                                                                                                                     |
| Product description   | In conjunction with the isolator door cover, the requirements of UL 508 A are also met for bayed enclosure suites. Depending on the baying combination, different components will be required. |
| Installation options  | Installation in adjacent enclosure                                                                                                                                                             |
| Packs of              | 1 pc(s).                                                                                                                                                                                       |
| Net weight            | 0.47                                                                                                                                                                                           |
| Gross weight          | 0.531                                                                                                                                                                                          |
| Customs tariff number | 83015000                                                                                                                                                                                       |
| EAN                   | 4028177113947                                                                                                                                                                                  |
| ETIM 9                | EC000327                                                                                                                                                                                       |
| ETIM 8                | EC000327                                                                                                                                                                                       |
| ECLASS 8.0            | 27409217                                                                                                                                                                                       |
|                       |                                                                                                                                                                                                |