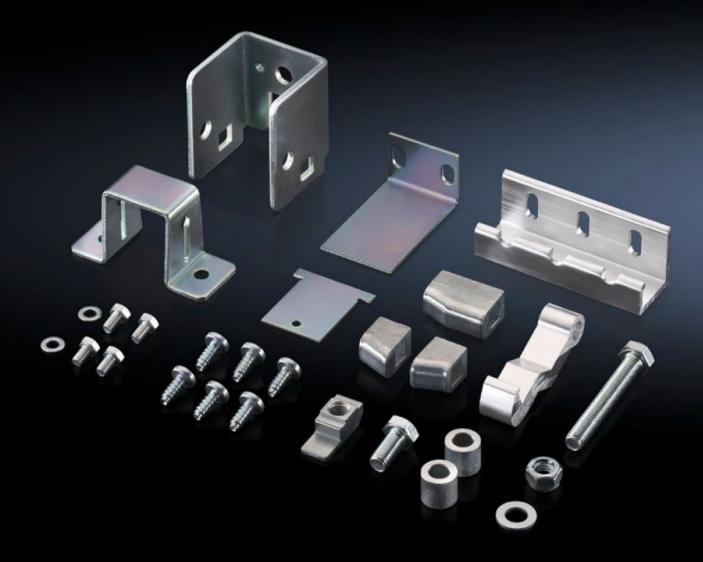

## TS 4911.000 - Adjacent door latch

Adjacent cubicle latch mechanism for installation in adjacent enclosure.

## Features

| Model No.             | TS 4911.000                                                                                                                                                                                    |
|-----------------------|------------------------------------------------------------------------------------------------------------------------------------------------------------------------------------------------|
| Design                | for single-door enclosures                                                                                                                                                                     |
| Product description   | In conjunction with the isolator door cover, the requirements of UL 508 A are also met for bayed enclosure suites. Depending on the baying combination, different components will be required. |
| Installation options  | Installation in adjacent enclosure                                                                                                                                                             |
| Packs of              | 1 pc(s).                                                                                                                                                                                       |
| Net weight            | 0.47                                                                                                                                                                                           |
| Gross weight          | 0.531                                                                                                                                                                                          |
| Customs tariff number | 83015000                                                                                                                                                                                       |
| EAN                   | 4028177113947                                                                                                                                                                                  |
| ETIM 9                | EC000327                                                                                                                                                                                       |
| ETIM 8                | EC000327                                                                                                                                                                                       |
| ECLASS 8.0            | 27409217                                                                                                                                                                                       |
|                       |                                                                                                                                                                                                |