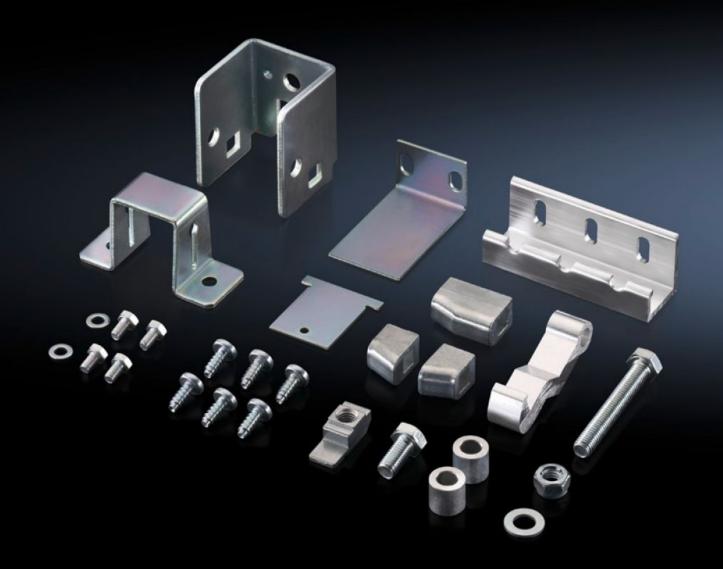

## TS 4911.100 - Adjacent door latch

Adjacent cubicle latch mechanism for installation in adjacent enclosure.

## **Features**

| Model No.             | TS 4911.100                                                                                                                                                                                    |
|-----------------------|------------------------------------------------------------------------------------------------------------------------------------------------------------------------------------------------|
| Design                | for two-door enclosures                                                                                                                                                                        |
| Product description   | In conjunction with the isolator door cover, the requirements of UL 508 A are also met for bayed enclosure suites. Depending on the baying combination, different components will be required. |
| Installation options  | Installation in adjacent enclosure                                                                                                                                                             |
| Packs of              | 1 pc(s).                                                                                                                                                                                       |
| Net weight            | 0.8                                                                                                                                                                                            |
| Gross weight          | 0.835                                                                                                                                                                                          |
| Customs tariff number | 83015000                                                                                                                                                                                       |
| EAN                   | 4028177624924                                                                                                                                                                                  |
| ETIM 9                | EC000327                                                                                                                                                                                       |
| ETIM 8                | EC000327                                                                                                                                                                                       |
| ECLASS 8.0            | 27409217                                                                                                                                                                                       |