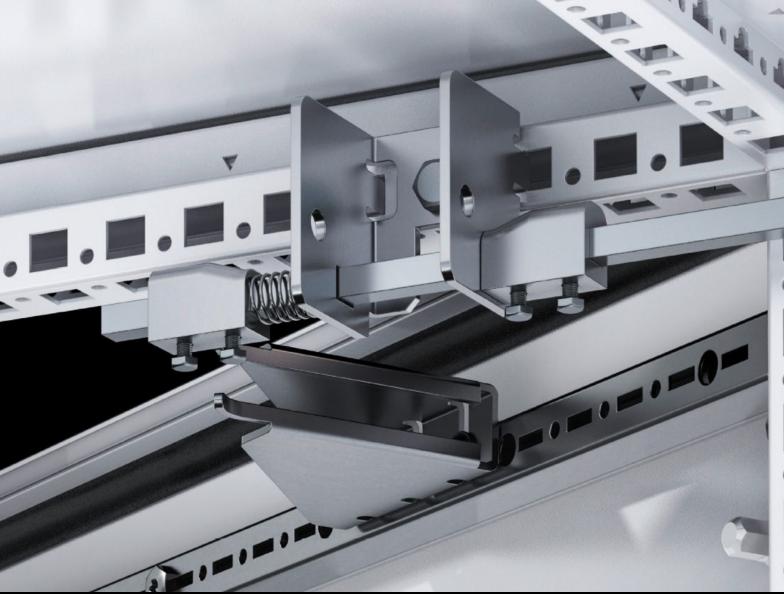

## TS 4912.000 - Operating mechanism

Operating mechanism for fitting in the enclosure with master switch and additionally in every fourth adjacent enclosure.

## **Features**

| Model No.             | TS 4912.000                                                                                                                                                                                    |
|-----------------------|------------------------------------------------------------------------------------------------------------------------------------------------------------------------------------------------|
| Product description   | In conjunction with the isolator door cover, the requirements of UL 508 A are also met for bayed enclosure suites. Depending on the baying combination, different components will be required. |
| Installation options  | Fitted in the enclosure with main switch and additionally in every fourth adjacent enclosure.                                                                                                  |
| Packs of              | 1 pc(s).                                                                                                                                                                                       |
| Net weight            | 0.45                                                                                                                                                                                           |
| Gross weight          | 0.508                                                                                                                                                                                          |
| Customs tariff number | 83024900                                                                                                                                                                                       |
| EAN                   | 4028177113961                                                                                                                                                                                  |
| ETIM 9                | EC000327                                                                                                                                                                                       |
| ETIM 8                | EC000327                                                                                                                                                                                       |
| ECLASS 8.0            | 27409217                                                                                                                                                                                       |