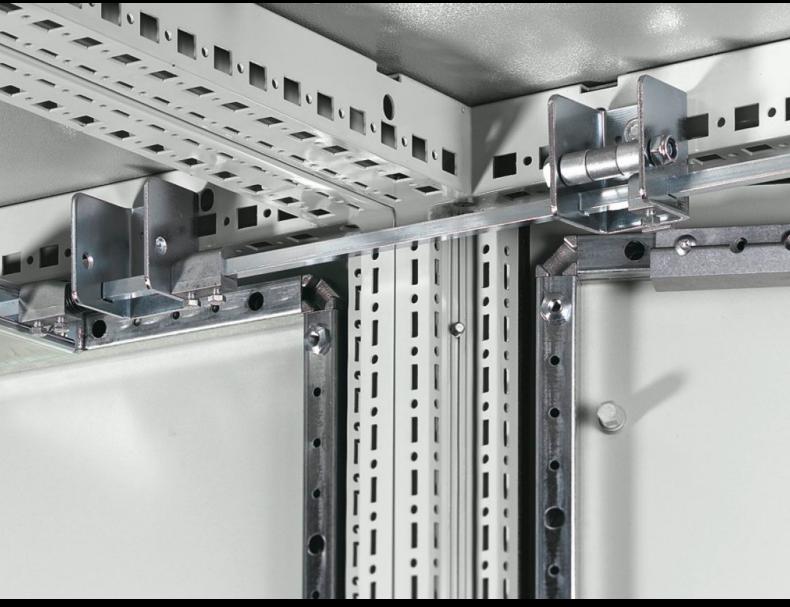

# VX 4918.000 - Interconnecting rods

Interconnecting rods to extend locking from the main enclosure to the adjacent enclosures of a bayed suite.

#### **Features**

| Model No.             | VX 4918.000                                                                                                                                                                                        |
|-----------------------|----------------------------------------------------------------------------------------------------------------------------------------------------------------------------------------------------|
| Product description   | In conjunction with the isolator door cover, the requirements of UL 508 A are also met for bayed enclosure suites. Depending on the baying combination, different components will be required.     |
| Installation options  | To extend locking from the main enclosure to the adjacent enclosures of a bayed suite. An interconnecting rod corresponding to the width of the enclosure is required for each adjacent enclosure. |
| To fit                | Enclosure type: VX<br>TS<br>Width: = 800 mm                                                                                                                                                        |
| To fit                | Enclosure type: VX: = 800 mm<br>Enclosure type: TS                                                                                                                                                 |
| Packs of              | 10 pc(s).                                                                                                                                                                                          |
| Net weight            | 3.81                                                                                                                                                                                               |
| Gross weight          | 4.013                                                                                                                                                                                              |
| Customs tariff number | 73269098                                                                                                                                                                                           |
| EAN                   | 4028177114005                                                                                                                                                                                      |
| ETIM 9                | EC000327                                                                                                                                                                                           |
| ETIM 8                | EC000327                                                                                                                                                                                           |
|                       |                                                                                                                                                                                                    |