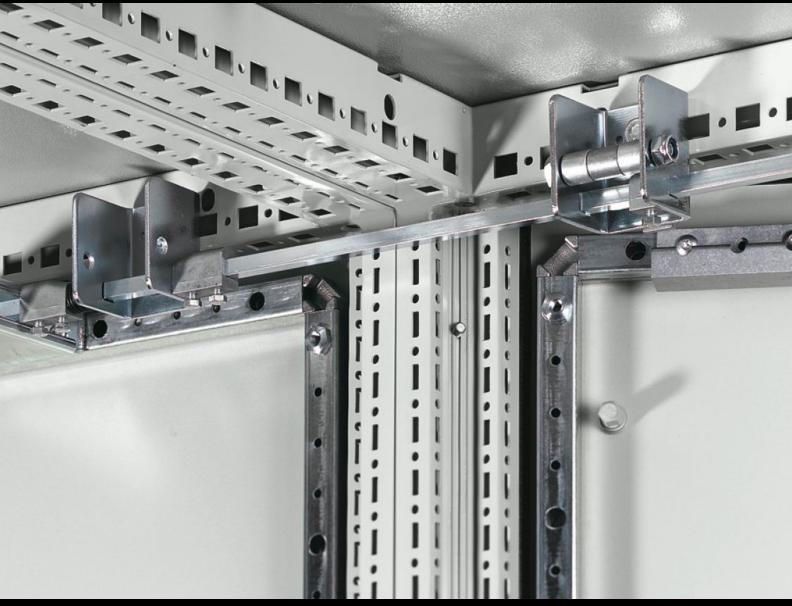

# VX 4920.000 - Interconnecting rods

Interconnecting rods to extend locking from the main enclosure to the adjacent enclosures of a bayed suite.

#### **Features**

| Model No.             | VX 4920.000                                                                                                                                                                                        |
|-----------------------|----------------------------------------------------------------------------------------------------------------------------------------------------------------------------------------------------|
| Product description   | In conjunction with the isolator door cover, the requirements of UL 508 A are also met for bayed enclosure suites. Depending on the baying combination, different components will be required.     |
| Installation options  | To extend locking from the main enclosure to the adjacent enclosures of a bayed suite. An interconnecting rod corresponding to the width of the enclosure is required for each adjacent enclosure. |
| To fit                | Enclosure type: VX<br>TS<br>Width: = 1,200 mm                                                                                                                                                      |
| To fit                | Enclosure type: VX: = 1,200 mm<br>Enclosure type: TS                                                                                                                                               |
| Packs of              | 10 pc(s).                                                                                                                                                                                          |
| Net weight            | 5.69                                                                                                                                                                                               |
| Gross weight          | 5.992                                                                                                                                                                                              |
| Customs tariff number | 73269098                                                                                                                                                                                           |
| EAN                   | 4028177114029                                                                                                                                                                                      |
| ETIM 9                | EC000327                                                                                                                                                                                           |
| ETIM 8                | EC000327                                                                                                                                                                                           |
|                       |                                                                                                                                                                                                    |