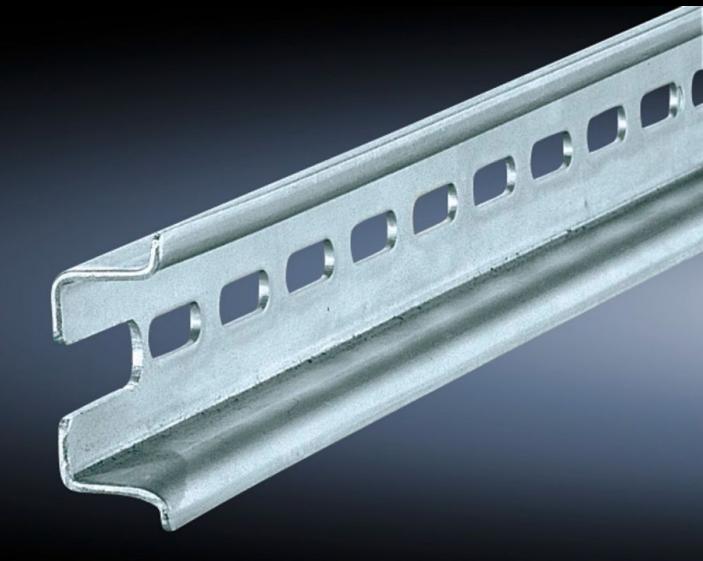

## SZ 4933.000 - Support rail TH 35/15 to EN 60 715 for VX, TS, VX SE

For snap-mounting terminals or other components with a snap-in system to EN 60 715.

## **Features**

| Model No.                     | SZ 4933.000                                                                                                   |
|-------------------------------|---------------------------------------------------------------------------------------------------------------|
| Product description           | For snap-mounting terminals or other components with a snap-in system to EN 60 715.                           |
| Material                      | Sheet steel                                                                                                   |
| Surface finish                | Zinc-plated                                                                                                   |
| Length support rail           | 455 mm                                                                                                        |
| To fit                        | Enclosure type: VX<br>TS<br>Width: = 500 mm<br>Depth: = 500 mm                                                |
| Packs of                      | 6 pc(s).                                                                                                      |
| Net weight                    | 1.602                                                                                                         |
| Gross weight                  | 1.69                                                                                                          |
| PCF per pack (cradle-to-gate) | 6.4 kg CO2 eq (Cat B)                                                                                         |
| Note on PCF category          | Category B: PCF value (cradle-to-gate) based on the product weight approximately calculated and self-declared |
| Customs tariff number         | 73269098                                                                                                      |
| EAN                           | 4028177114371                                                                                                 |
| ETIM 9                        | EC001285                                                                                                      |
| ETIM 8                        | EC001285                                                                                                      |
| ECLASS 8.0                    | 27400602                                                                                                      |