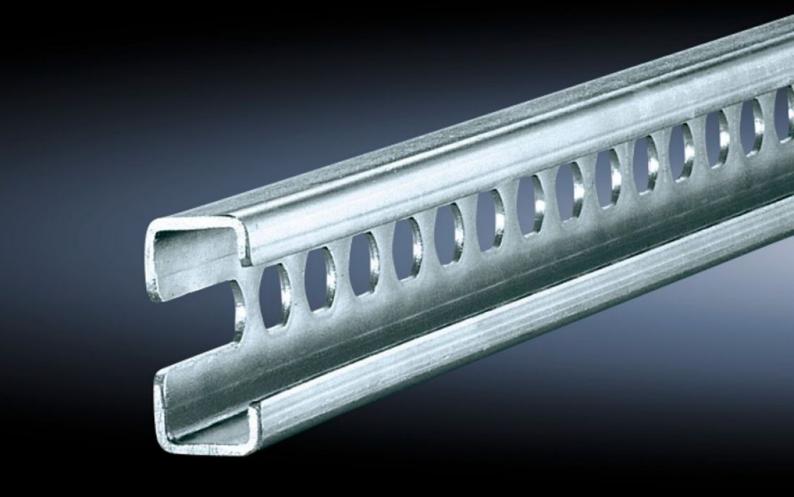

# SZ 4944.000 - C rails 30/15 to EN 60 715 for VX, TS, VX SE

For direct external mounting on the horizontal enclosure section or vertical enclosure section with additional assembly components.

#### **Features**

| SZ 4944.000                                                                                                                                                                                                                                                                                                                                                                                                                                                                                                                                                           |
|-----------------------------------------------------------------------------------------------------------------------------------------------------------------------------------------------------------------------------------------------------------------------------------------------------------------------------------------------------------------------------------------------------------------------------------------------------------------------------------------------------------------------------------------------------------------------|
| Sheet steel                                                                                                                                                                                                                                                                                                                                                                                                                                                                                                                                                           |
| Zinc-plated                                                                                                                                                                                                                                                                                                                                                                                                                                                                                                                                                           |
| 555 mm                                                                                                                                                                                                                                                                                                                                                                                                                                                                                                                                                                |
| On the inner mounting level of the VX enclosure section On the vertical TS, VX SE enclosure section via snap-on nuts TS 8800.808 or adaptor rails for VX compatibility On the horizontal VX SE enclosure section in the width, top and bottom On the horizontal VX SE enclosure section in the depth at the bottom (without mounting plate) and at the top via snap-on nuts 8800.808. On the horizontal TS enclosure section In the width or depth of the 3-part AX. Depending on the installation situation, the bar will need to be shortened to the required size. |
| In base/plinth width 600 mm on the base/plinth trim panels, in conjunction with holder/spacer                                                                                                                                                                                                                                                                                                                                                                                                                                                                         |
| In base/plinth width 600 mm, in conjunction with metal multi-tooth screws                                                                                                                                                                                                                                                                                                                                                                                                                                                                                             |
|                                                                                                                                                                                                                                                                                                                                                                                                                                                                                                                                                                       |