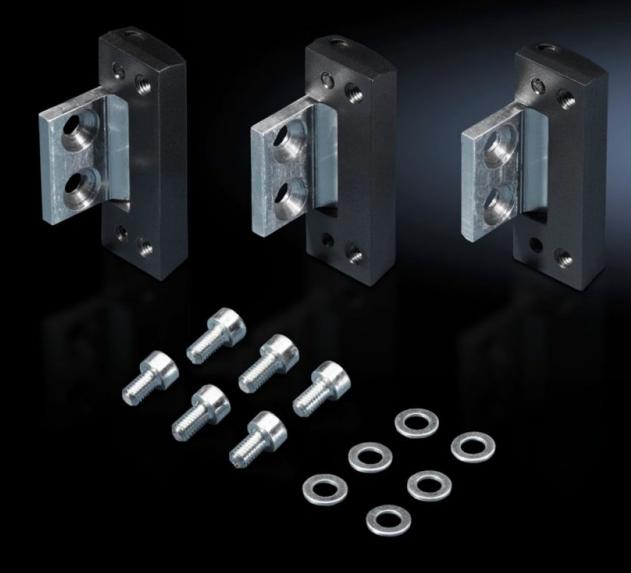

## SZ 5001.000 - 180° hinge

To extend the door opening angle to 180° for TS, TS IT, VX SE, AE.

## Features

| Model No.                 | SZ 5001.000                                                                                                                      |
|---------------------------|----------------------------------------------------------------------------------------------------------------------------------|
| Material                  | Die-cast zinc                                                                                                                    |
| Colour                    | RAL 9011/9006                                                                                                                    |
| Supply includes           | Assembly parts                                                                                                                   |
| Door opening angle        | 180°                                                                                                                             |
| Note                      | The protection category of the enclosure may be reduced.<br>The doors must be hinged on the same side when enclosures are bayed. |
| Suitable for door variant | Standard door                                                                                                                    |
| To fit enclosure type     | CM                                                                                                                               |
| Packs of                  | 3 pc(s).                                                                                                                         |
| Net weight                | 0.27                                                                                                                             |
| Gross weight              | 0.3                                                                                                                              |
| Customs tariff number     | 79070000                                                                                                                         |
| EAN                       | 4028177503878                                                                                                                    |
| ETIM 9                    | EC001167                                                                                                                         |
| ETIM 8                    | EC001167                                                                                                                         |
| ECLASS 8.0                | 27409219                                                                                                                         |