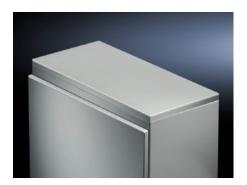

## Rittal – The System.

Faster - better - everywhere.





# CM 5001.140 Cover plate

State: 24.08.2025. (Source: rittal.com/hr-hr)



## CM 5001.140 - Cover plate for TP

As cover for a TP pedestal.



#### **Features**

| Model No.                            | CM 5001.140                                                                                                    |
|--------------------------------------|----------------------------------------------------------------------------------------------------------------|
| Material                             | Sheet steel                                                                                                    |
| Surface finish                       | Textured paint                                                                                                 |
| Colour                               | RAL 7035                                                                                                       |
| Supply