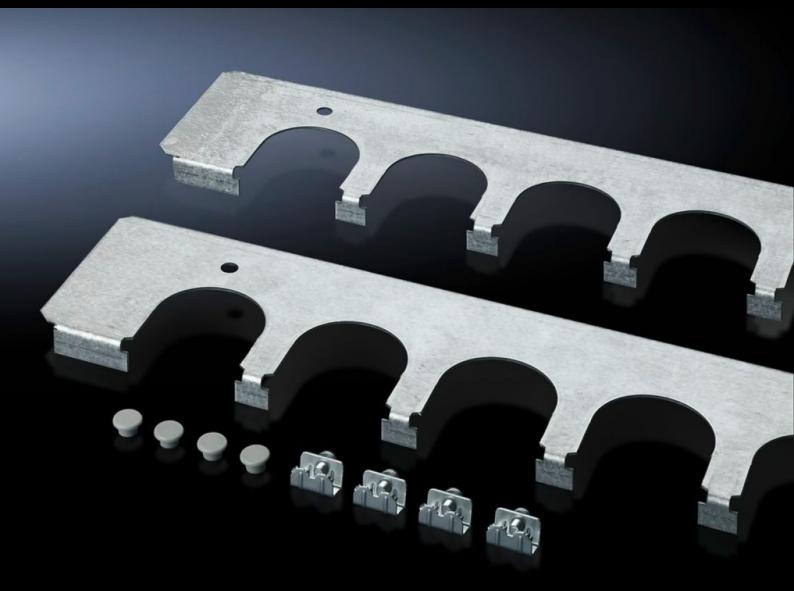

## SZ 5001.229 - Cable entry plates for installation in TP TopConsole system

Secure cable routing in conjunction with cable entry grommets, connector grommets. Fitted instead of standard gland plates.

## **Features**

| Model No.             | SZ 5001.229                                                                                                                 |
|-----------------------|-----------------------------------------------------------------------------------------------------------------------------|
| Product description   | Secure cable routing in conjunction with cable entry grommets, connector grommets. Fitted instead of standard gland plates. |
| Material              | Sheet steel                                                                                                                 |
| Surface finish        | Zinc-plated                                                                                                                 |
| Supply includes       | Assembly parts                                                                                                              |
| To fit                | Enclosure type: TP: = 1,200 mm                                                                                              |
| Packs of              | 1 pc(s).                                                                                                                    |
| Net weight            | 0.56                                                                                                                        |
| Gross weight          | 0.66                                                                                                                        |
| Customs tariff number | 73269098                                                                                                                    |
| EAN                   | 4028177523333                                                                                                               |
| ETIM 9                | EC002620                                                                                                                    |
| ETIM 8                | EC002620                                                                                                                    |
| ECLASS 8.0            | 27189261                                                                                                                    |