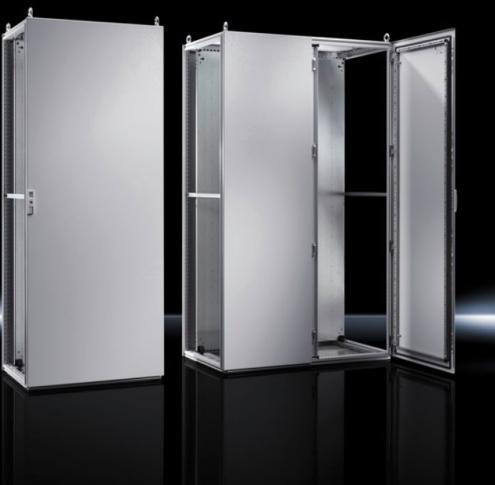

## TS 5050.122 - Rear panel for VX SE, TS

## Features

| Model No.       | TS 5050.122                        |
|-----------------|------------------------------------|
| Surface finish  | Powder-coated                      |
| Colour          | RAL 7035                           |
| Supply includes | Rear panel<br>Assembly parts (set) |
| Dimensions      | Width: 800 mm<br>Height: 2,200 mm  |
| Packs of        | 1 pc(s).                           |
| Net weight      | 21                                 |
| Gross weight    | 36                                 |
| EAN             | 4028177650121                      |
| ETIM 9          | EC002524                           |
| ETIM 8          | EC002524                           |
| ECLASS 8.0      | 27182101                           |
|                 |                                    |