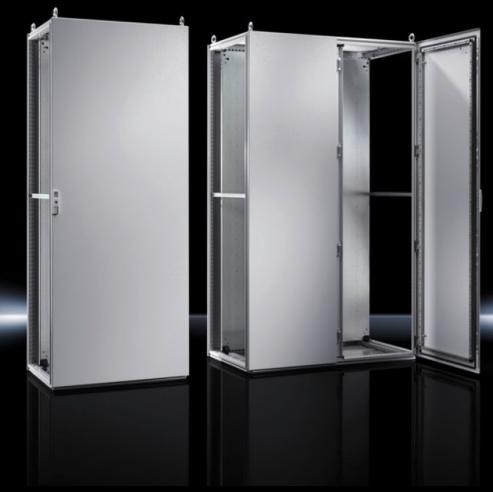

## TS 5050.127 Rear panel

State: 22.07.2025. (Source: rittal.com/hr-hr)

## TS 5050.127 - Rear panel for VX SE, TS

## **Features**

| Model No.       | TS 5050.127                        |  |
|-----------------|------------------------------------|--|
| Surface finish  | Powder-coated                      |  |
| Colour          | RAL 7035                           |  |
| Supply includes | Rear panel<br>Assembly parts (set) |  |
| Dimensions      | Width: 600 mm<br>Height: 2,000 mm  |  |
| Packs of        | 1 pc(s).                           |  |
| Net weight      | 14.5                               |  |
| Gross weight    | 29.5                               |  |
| EAN             | 4028177650176                      |  |
| ETIM 9          | EC002524                           |  |
| ETIM 8          | EC002524                           |  |
| ECLASS 8.0      | 27182101                           |  |