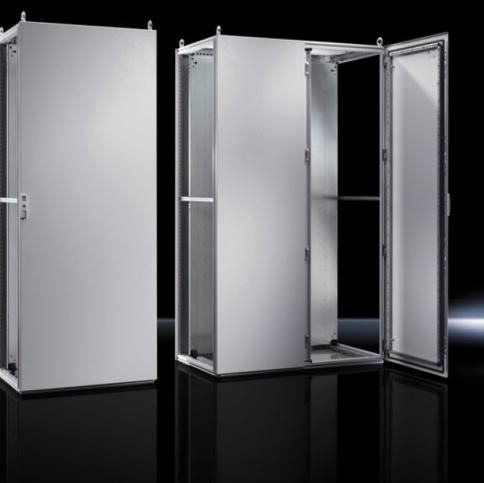

## TS 5050.128 - Rear panel for VX SE, TS

## Features

| Model No.       | TS 5050.128                        |
|-----------------|------------------------------------|
| Surface finish  | Powder-coated                      |
| Colour          | RAL 7035                           |
| Supply includes | Rear panel<br>Assembly parts (set) |
| Dimensions      | Width: 600 mm<br>Height: 2,200 mm  |
| Packs of        | 1 pc(s).                           |
| Net weight      | 17                                 |
| Gross weight    | 31                                 |
| EAN             | 4028177650183                      |
| ETIM 9          | EC002524                           |
| ETIM 8          | EC002524                           |
| ECLASS 8.0      | 27182101                           |
|                 |                                    |