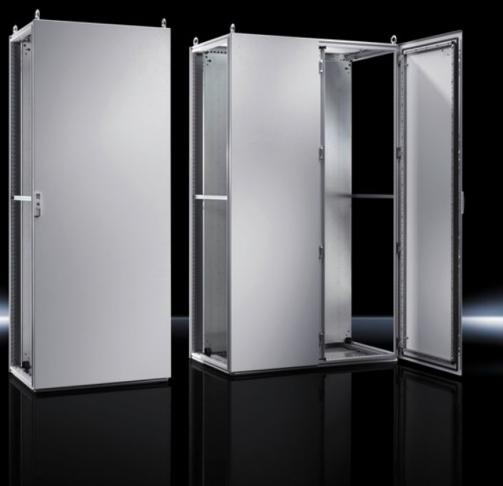

## TS 5050.133 - Rear panel for VX SE, TS

## Features

| Model No.       | TS 5050.133                         |
|-----------------|-------------------------------------|
| Surface finish  | Powder-coated                       |
| Colour          | RAL 7035                            |
| Supply includes | Rear panel<br>Assembly parts (set)  |
| Dimensions      | Width: 1,200 mm<br>Height: 1,600 mm |
| Packs of        | 1 pc(s).                            |
| Net weight      | 25                                  |
| Gross weight    | 35                                  |
| EAN             | 4028177650237                       |
| ETIM 9          | EC002524                            |
| ETIM 8          | EC002524                            |
| ECLASS 8.0      | 27182101                            |
|                 |                                     |