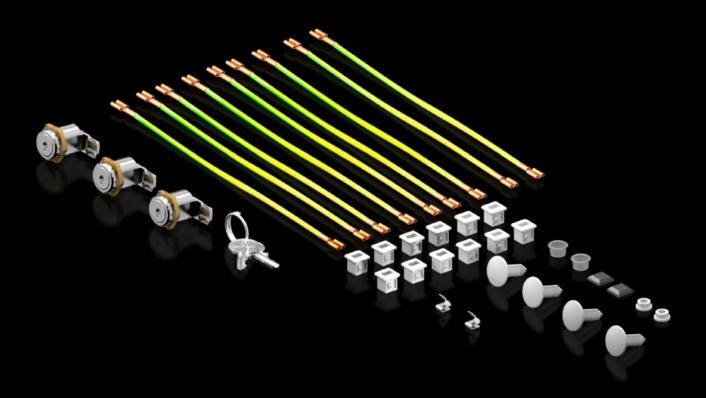

## DK 5050.587 - Accessory bag for FlatBox

## Spare parts available: Accessory bag