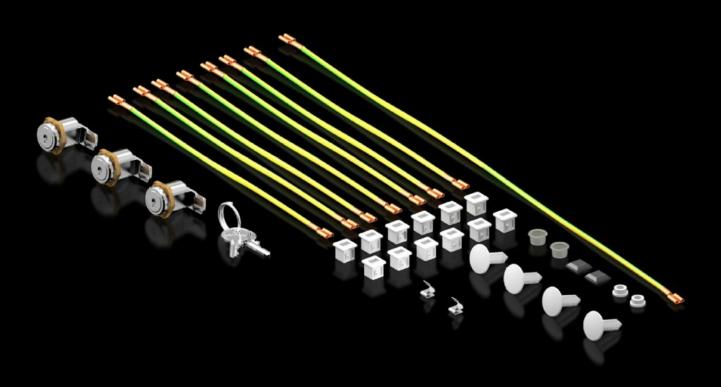

## DK 5050.589 - Accessory bag for FlatBox

## Spare parts available: Accessory bag