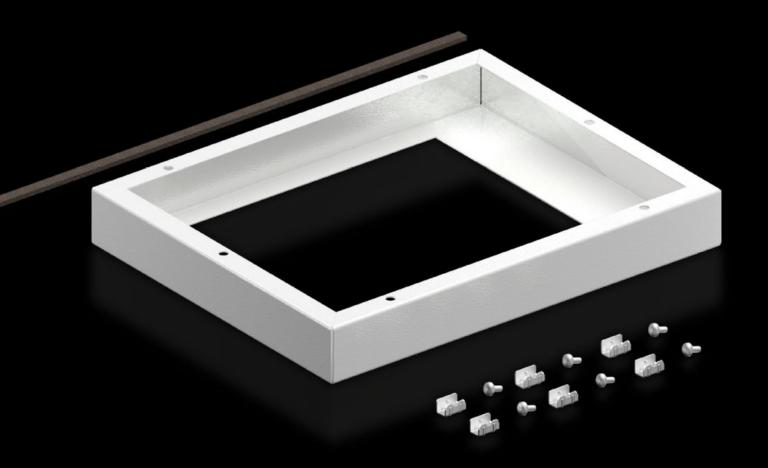

### SK 5050.700 - Adaptor frame for roof-mounted fans

For mounting the latest generation of roof-mounted fans on roof plates with cut-out provided. With cut-out W  $\times$  D 258  $\times$  258 mm.

#### **Features**

| Model No.             | SK 5050.700    |
|-----------------------|----------------|
| Supply includes       | Assembly parts |
| Mounting cut-out      | Width:258 mm   |
|                       | Depth:258 mm   |
| Dimensions            | Width: 385 mm  |
|                       | Height: 50 mm  |
|                       | Depth: 305 mm  |
| Packs of              | 1 pc(s).       |
| Net weight            | 2.14           |
| Gross weight          | 2.34           |
| Customs tariff number | 73269098       |
| EAN                   | 4028177951952  |
| ETIM 9                | EC000320       |
| ECLASS 8.0            | 29170101       |
|                       |                |