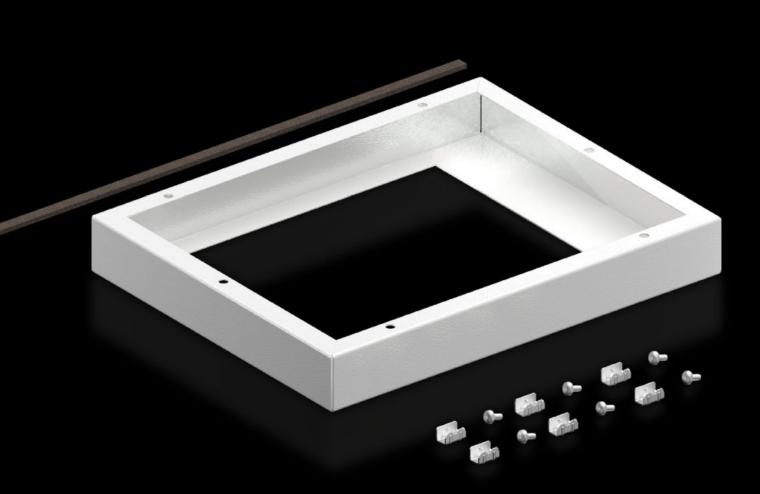

## SK 5050.702 - Adaptor frame for roof-mounted fans

For mounting the latest generation of roof-mounted fans on roof plates with cut-out provided. With cut-out W x D 258 x 258 mm.

## Features

| SK 5050.702    |
|----------------|
| Assembly parts |
| Width:258 mm   |
| Depth:258 mm   |
| Width: 530 mm  |
| Height: 50 mm  |
| Depth: 430 mm  |
| 1 pc(s).       |
| 3.72           |
| 3.92           |
| 73269098       |
| 4028177951938  |
| EC000320       |
| 29170101       |
|                |