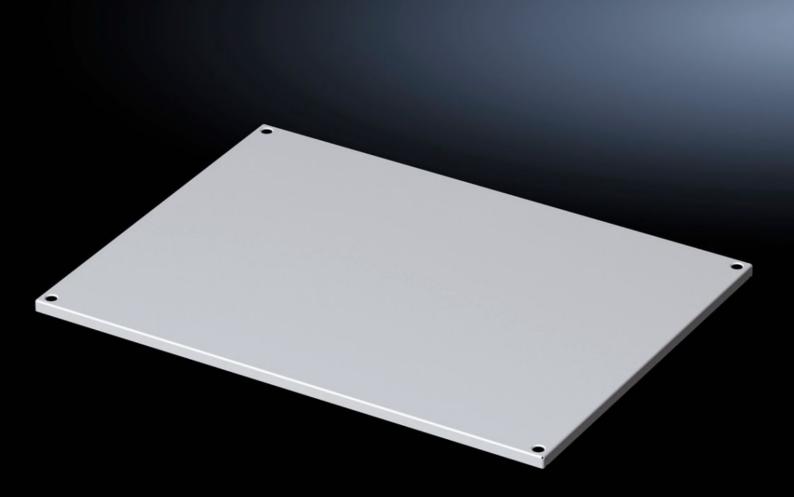

## VX 5051.051 - Roof plate for VX

## Features

| Model No.      | VX 5051.051                                                  |
|----------------|--------------------------------------------------------------|
| Material       | Sheet steel                                                  |
| Surface finish | Dipcoat-primed, powder-coated on the outside, textured paint |
| Colour         | RAL 7035                                                     |
| To fit         | Enclosure type: VX                                           |
|                | Width: 1,200 mm                                              |
|                | Depth: 600 mm                                                |
| Packs of       | 1 pc(s).                                                     |
| Net weight     | 8.2                                                          |
| Gross weight   | 10.2                                                         |
| EAN            | 4028177928091                                                |
| ETIM 9         | EC000744                                                     |
| ETIM 8         | EC000261                                                     |
| ECLASS 8.0     | 27182405                                                     |
|                |                                                              |