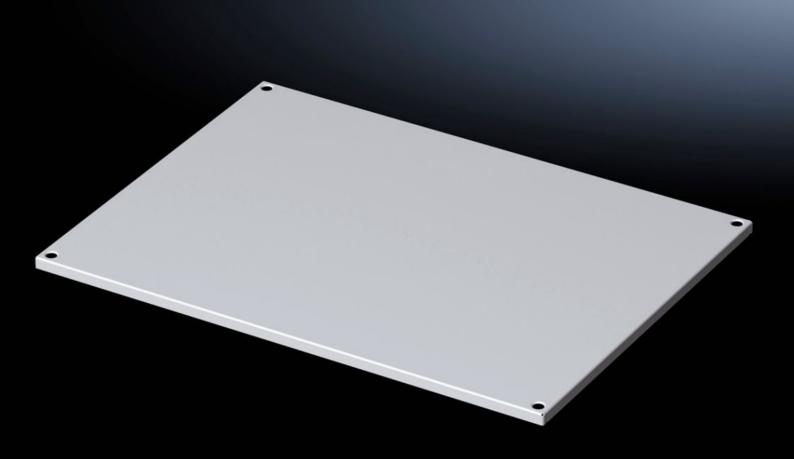

## VX 5051.053 Roof plate

State: 24.08.2025. (Source: rittal.com/hr-hr)

## VX 5051.053 - Roof plate for VX

## **Features**

| Model No.      | VX 5051.053                                                  |
|----------------|--------------------------------------------------------------|
| Material       | Sheet steel                                                  |
| Surface finish | Dipcoat-primed, powder-coated on the outside, textured paint |
| Colour         | RAL 7035                                                     |
| To fit         | Enclosure type: VX                                           |
|                | Width: 400 mm                                                |
|                | Depth: 500 mm                                                |
| Packs of       | 1 pc(s).                                                     |
| Net weight     | 2.2                                                          |
| Gross weight   | 4.2                                                          |
| EAN            | 4028177928077                                                |
| ETIM 9         | EC000744                                                     |
| ETIM 8         | EC000261                                                     |
| ECLASS 8.0     | 27182405                                                     |
|                |                                                              |