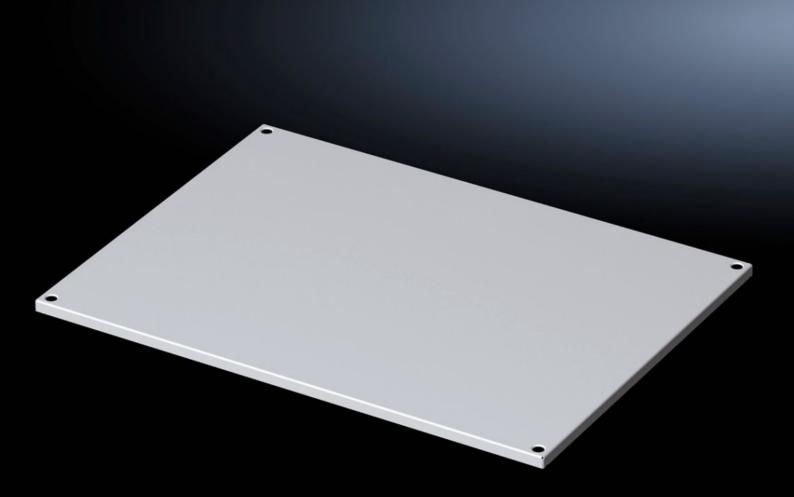

## VX 5051.056 - Roof plate for VX

## Features

| Model No.      | VX 5051.056                                                  |
|----------------|--------------------------------------------------------------|
| Material       | Sheet steel                                                  |
| Surface finish | Dipcoat-primed, powder-coated on the outside, textured paint |
| Colour         | RAL 7035                                                     |
| To fit         | Enclosure type: VX                                           |
|                | Width: 600 mm                                                |
|                | Depth: 500 mm                                                |
| Packs of       | 1 pc(s).                                                     |
| Net weight     | 3.4                                                          |
| Gross weight   | 5.4                                                          |
| EAN            | 4028177928046                                                |
| ETIM 9         | EC000744                                                     |
| ETIM 8         | EC000261                                                     |
| ECLASS 8.0     | 27182405                                                     |
|                |                                                              |