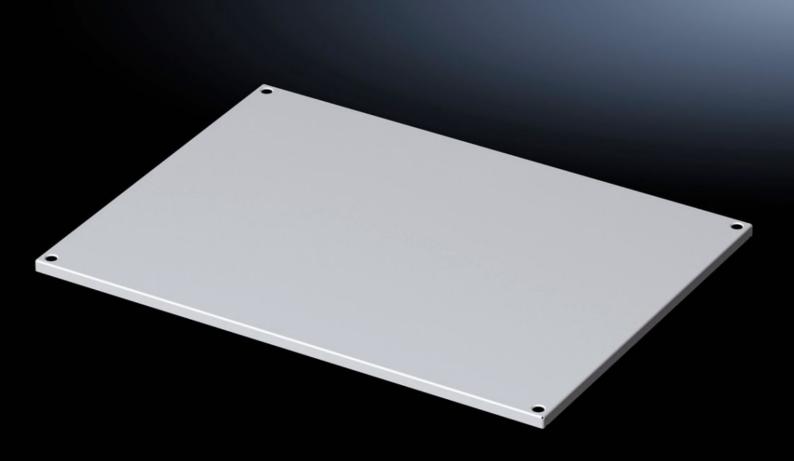

## VX 5051.059 - Roof plate for VX

## **Features**

| Model No.      | VX 5051.059                                                  |
|----------------|--------------------------------------------------------------|
| Material       | Sheet steel                                                  |
| Surface finish | Dipcoat-primed, powder-coated on the outside, textured paint |
| Colour         | RAL 7035                                                     |
| To fit         | Enclosure type: VX                                           |
|                | Width: 800 mm                                                |
|                | Depth: 400 mm                                                |
| Packs of       | 1 pc(s).                                                     |
| Net weight     | 3.6                                                          |
| Gross weight   | 5.6                                                          |
| EAN            | 4028177928015                                                |
| ETIM 9         | EC000744                                                     |
| ETIM 8         | EC000261                                                     |
| ECLASS 8.0     | 27182405                                                     |
|                |                                                              |