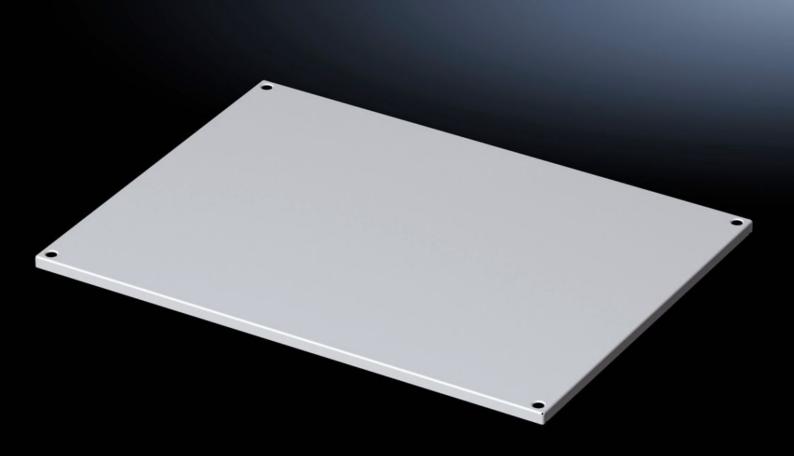

## VX 5051.060 Roof plate

State: 29.08.2025. (Source: rittal.com/hr-hr)

## VX 5051.060 - Roof plate for VX

## Features

| Model No.      | VX 5051.060                                                  |
|----------------|--------------------------------------------------------------|
| Material       | Sheet steel                                                  |
| Surface finish | Dipcoat-primed, powder-coated on the outside, textured paint |
| Colour         | RAL 7035                                                     |
| To fit         | Enclosure type: VX                                           |
|                | Width: 800 mm                                                |
|                | Depth: 500 mm                                                |
| Packs of       | 1 pc(s).                                                     |
| Net weight     | 4.6                                                          |
| Gross weight   | 6.6                                                          |
| EAN            | 4028177928008                                                |
| ETIM 9         | EC000744                                                     |
| ETIM 8         | EC000261                                                     |
| ECLASS 8.0     | 27182405                                                     |
|                |                                                              |