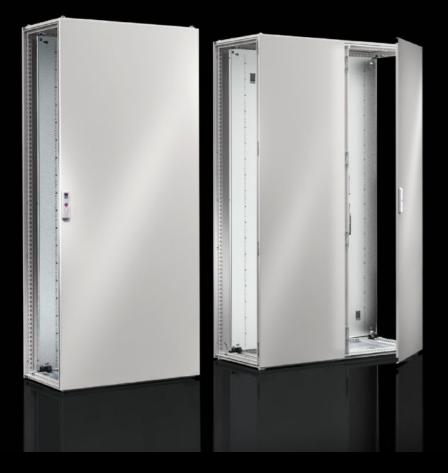

## VX 5051.082 - Rear panel for VX

## Features

| Model No.      | VX 5051.082                                                  |
|----------------|--------------------------------------------------------------|
| Material       | Sheet steel                                                  |
| Surface finish | Dipcoat-primed, powder-coated on the outside, textured paint |
| Colour         | RAL 7035                                                     |
| To fit         | Enclosure type: VX                                           |
|                | Width: 800 mm                                                |
|                | Height: 1,400 mm                                             |
| Packs of       | 1 pc(s).                                                     |
| Net weight     | 13.4                                                         |
| Gross weight   | 24.42                                                        |
| EAN            | 4028177927780                                                |
| ETIM 9         | EC002524                                                     |
| ECLASS 8.0     | 27182101                                                     |
|                |                                                              |