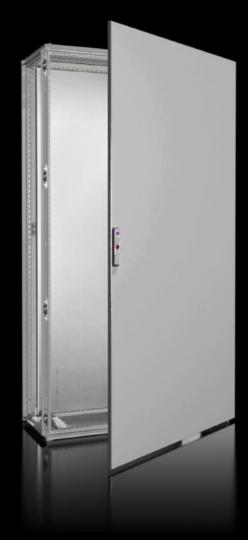

## VX 5051.089 Single door

State: 12.09.2025. (Source: rittal.com/hr-hr)

## VX 5051.089 - Single door for VX

## **Features**

| Model No.       | VX 5051.089                                                  |
|-----------------|--------------------------------------------------------------|
| Material        | Sheet steel                                                  |
| Surface finish  | Dipcoat-primed, powder-coated on the outside, textured paint |
| Colour          | RAL 7035                                                     |
| Supply includes | Locking rod, complete<br>Lock: 3 mm double-bit               |
| To fit          | Enclosure type: VX<br>Width: 400 mm<br>Height: 1,800 mm      |
| Packs of        | 1 pc(s).                                                     |
| Net weight      | 15                                                           |
| Gross weight    | 22.08                                                        |
| EAN             | 4028177927711                                                |
| ETIM 9          | EC000747                                                     |
| ETIM 8          | EC000261                                                     |
| ECLASS 8.0      | 27182204                                                     |