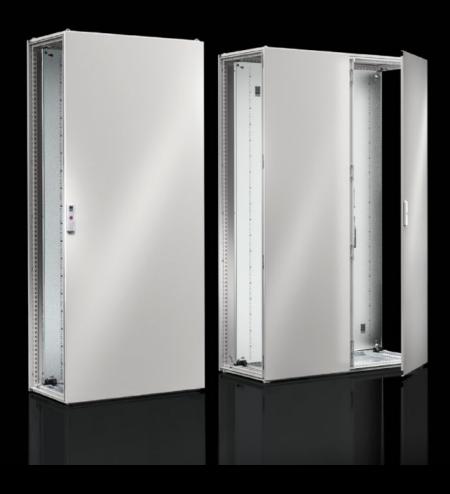

## VX 5051.126 Door, left

State: 15.09.2025. (Source: rittal.com/hr-hr)

## VX 5051.126 - Door, left for two-door VX