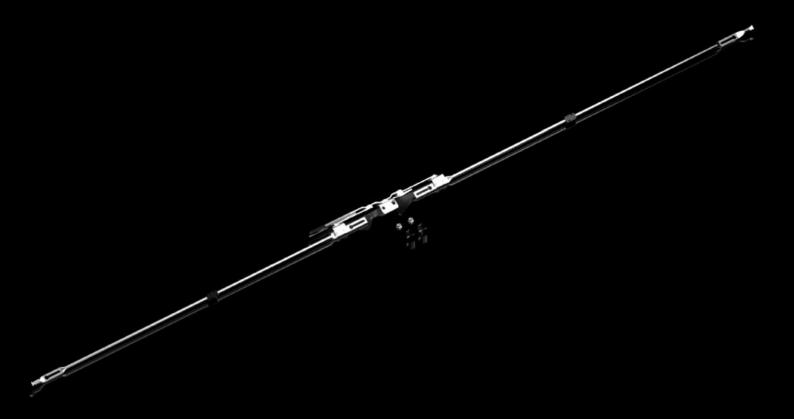

## VX 5051.130 Locking rod, adjacent door

State: 06.08.2025. (Source: rittal.com/hr-hr)

## VX 5051.130 - Locking rod, adjacent door for two-door VX