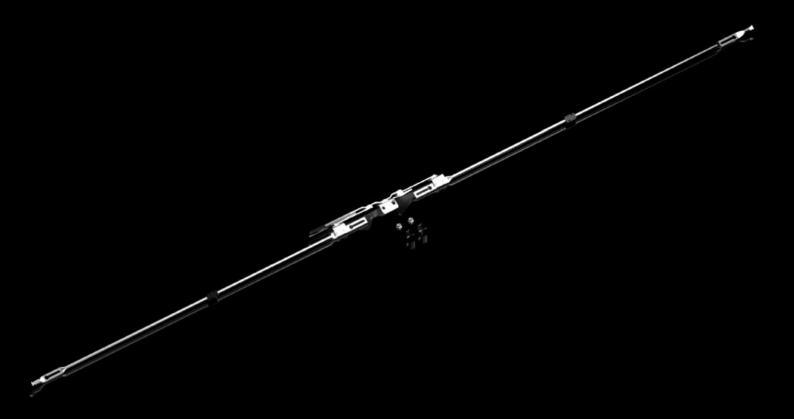

## VX 5051.132 Locking rod, adjacent door

State: 20.08.2025. (Source: rittal.com/hr-hr)

## VX 5051.132 - Locking rod, adjacent door for two-door VX