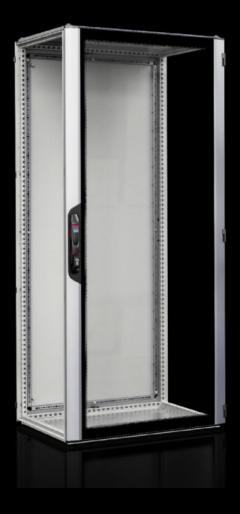

## VX\_IT 5051.211 Glazed aluminium door, one-piece

State: 01.08.2025. (Source: rittal.com/hr-hr)

VX\_IT 5051.211 - Glazed aluminium door, one-piece for VX IT

## Features

| Model No.       | VX IT 5051.211                                                    |
|-----------------|-------------------------------------------------------------------|
| Material        | Aluminium                                                         |
|                 | Glazed door: Single-pane safety glass, 3 mm                       |
| Surface finish  | Front door: Aluminium, anodised/spray-finished                    |
| Colour          | Comfort handle VX, hinges, horizontal extrusion: RAL 9005         |
| Supply includes | Door with comfort handle VX for semi-cylinders with security lock |
|                 | 3524 E                                                            |
|                 | 180° hinges, fitted                                               |
|                 | Assembly parts for mounting on surfaces                           |
| To fit          | Width: 600 mm                                                     |
|                 | Height: 2,200 mm                                                  |
| Packs of        | 1 pc(s).                                                          |
| Net weight      | 14                                                                |
| Gross weight    | 15.2                                                              |
| EAN             | 4028177968073                                                     |
|                 |                                                                   |