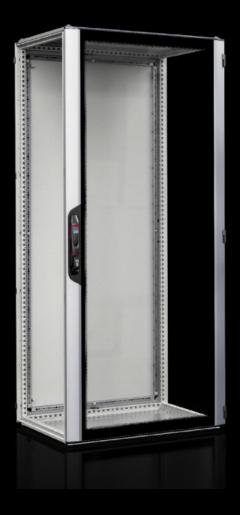

## VX\_IT 5051.213 Glazed aluminium door, one-piece

State: 02.08.2025. (Source: rittal.com/hr-hr)

## VX\_IT 5051.213 - Glazed aluminium door, one-piece for VX IT

## Features

| Model No.       | VX IT 5051.213                                                    |
|-----------------|-------------------------------------------------------------------|
| Material        | Aluminium                                                         |
|                 | Glazed door: Single-pane safety glass, 3 mm                       |
| Surface finish  | Front door: Aluminium, anodised/spray-finished                    |
| Colour          | Comfort handle VX, hinges, horizontal extrusion: RAL 9005         |
| Supply includes | Door with comfort handle VX for semi-cylinders with security lock |
|                 | 3524 E                                                            |
|                 | 180° hinges, fitted                                               |
|                 | Assembly parts for mounting on surfaces                           |
| To fit          | Width: 800 mm                                                     |
|                 | Height: 1,200 mm                                                  |
| Packs of        | 1 pc(s).                                                          |
| Gross weight    | 12                                                                |
| EAN             | 4028177968097                                                     |