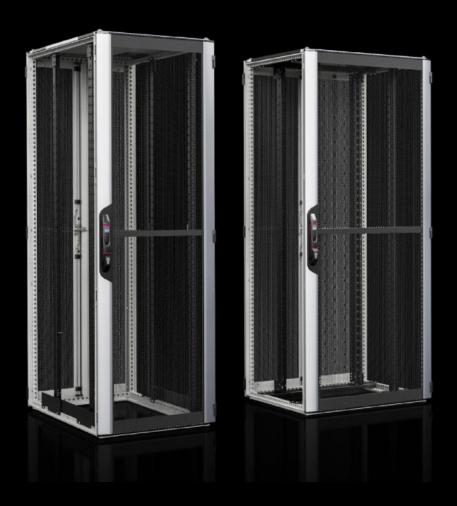

## VX\_IT 5051.226 Aluminium/sheet steel door, vented

State: 14.08.2025. (Source: rittal.com/hr-hr)

## VX\_IT 5051.226 - Aluminium/sheet steel door, vented for VX IT

Aluminium sheet steel door at the front, vented (vented surface area approx. 85% perforated)

## **Features**

| Model No.       | VX IT 5051.226                                                                                                    |
|-----------------|-------------------------------------------------------------------------------------------------------------------|
| Material        | Sheet steel<br>Aluminium                                                                                          |
| Surface finish  | Front door: Aluminium, anodised/spray-finished                                                                    |
| Colour          | Comfort handle VX, hinges, horizontal extrusion, vent grille: RAL 9005                                            |
| Supply includes | Door with comfort handle for semi-cylinders with security lock 3524<br>E<br>180° hinges, fitted<br>Assembly parts |
| To fit          | Width: 800 mm<br>Height: 1,200 mm                                                                                 |
| Packs of        | 1 pc(s).                                                                                                          |
| Net weight      | 7.8                                                                                                               |
| Gross weight    | 8.4                                                                                                               |
| EAN             | 4028177968134                                                                                                     |