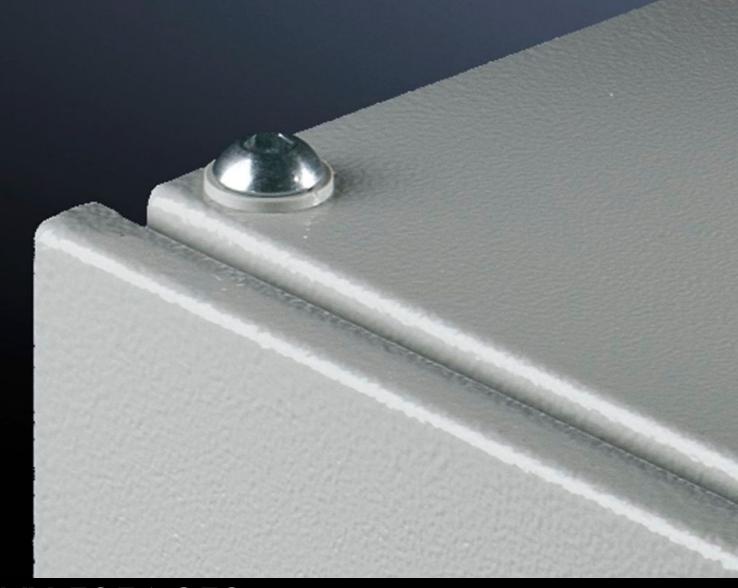

## VX 5051.250 - Roof mounting screw for VX

For screw-fastening the roof plate instead of eyebolts. With contact washers for potential equalisation.

## **Features**

| Model No.             | VX 5051.250                                                                   |  |
|-----------------------|-------------------------------------------------------------------------------|--|
| Material              | Steel                                                                         |  |
| Surface finish        | zinc-plated                                                                   |  |
| Supply includes       | 20 pan head screws M12 x 20, hex socket<br>20 serrated sealing washers A 12.5 |  |
| Dimensions            | Thread: M12                                                                   |  |
| Packs of              | 20 pc(s).                                                                     |  |
| Net weight            | 0.54                                                                          |  |
| Gross weight          | 0.56                                                                          |  |
| Customs tariff number | 73181900                                                                      |  |
| EAN                   | 4028177972230                                                                 |  |